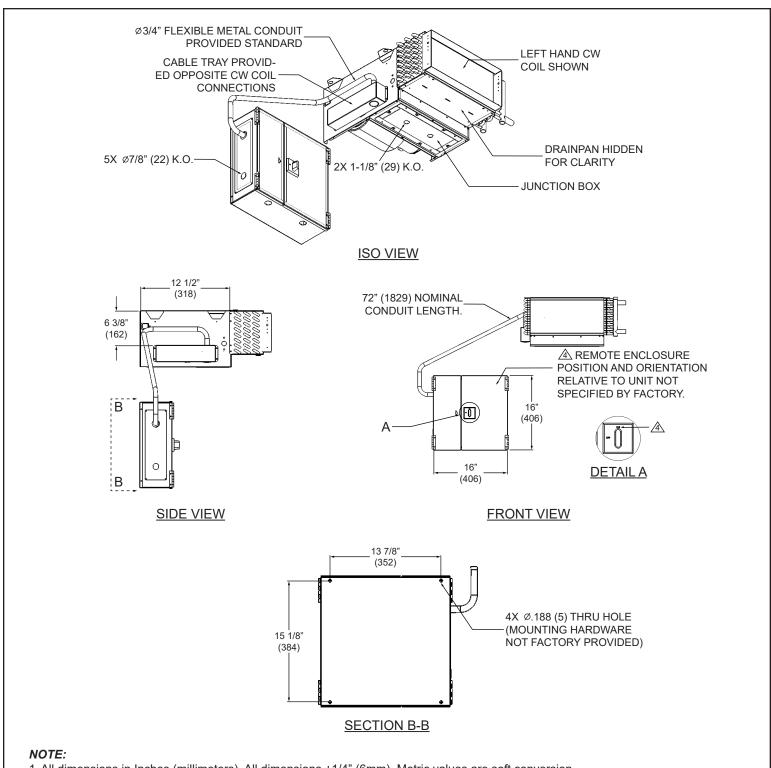

## **KHFH**

| JOB NAME . |  |
|------------|--|
| ENGINEER   |  |
| CONTRACTOR |  |
| TAG        |  |

HORIZONTAL STANDARD FAN COIL UNIT, SERIES A REMOTE ELECTRICAL ENCLOSURE 16X16 W/O ELECTRIC HEAT

## **SUBMITTAL SHEET**

- 1. All dimensions in Inches (millimeters). All dimensions ±1/4" (6mm). Metric values are soft conversion.
- 2. Left hand unit shown; right hand opposite.
- 3. Follow NEC guidelines for mounting and installation.
- ⚠When mounting remote access onto vertical surface disconnect position "ON" must be oriented up.
- 5. Remote enclosure and unit ship connected by conduit as shown.