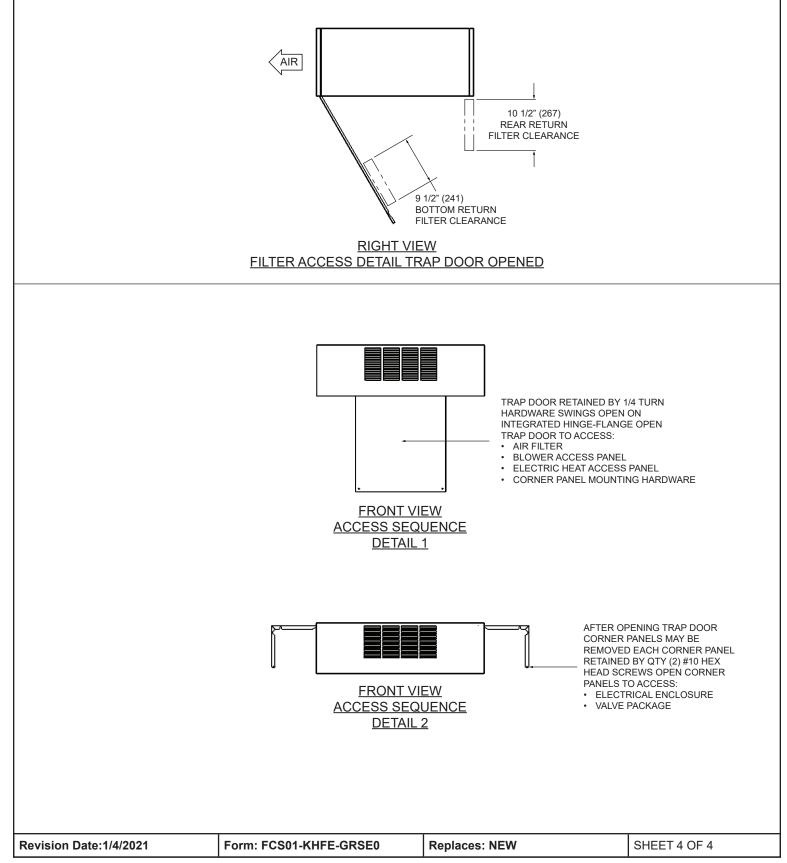

# **KHFE**

HORIZONTAL STANDARD FAN COIL UNIT, SERIES A SERVICE ENVELOPE

SUBMITTAL SHEET

ENGINEER \_\_\_\_\_

CONTRACTOR \_\_\_\_\_

TAG \_\_\_\_\_

# **KHFE**

HORIZONTAL STANDARD FAN COIL UNIT, SERIES A SERVICE ENVELOPE

### KHFE

HORIZONTAL STANDARD FAN COIL UNIT, SERIES A SERVICE ENVELOPE

# KHFE

HORIZONTAL STANDARD FAN COIL UNIT, SERIES A SERVICE ENVELOPE

SUBMITTAL SHEET