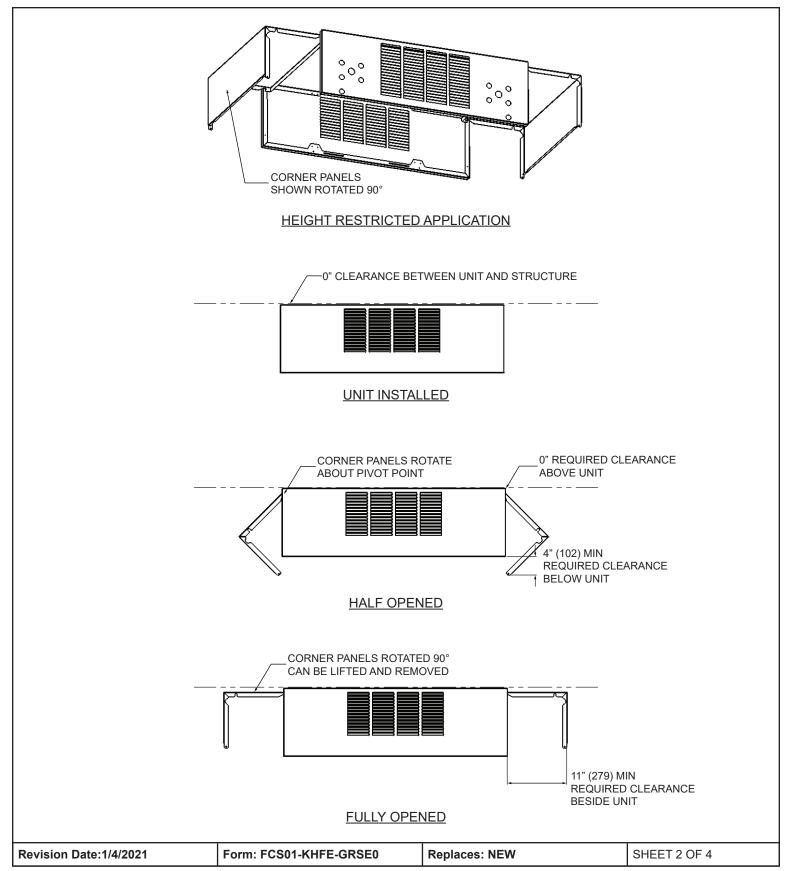

# **KHFE**

HORIZONTAL STANDARD FAN COIL UNIT, SERIES A SERVICE ENVELOPE

SUBMITTAL SHEET

ENGINEER \_\_\_\_\_

CONTRACTOR \_\_\_\_\_

TAG \_\_\_\_\_

# **KHFE**

HORIZONTAL STANDARD FAN COIL UNIT, SERIES A SERVICE ENVELOPE

### KHFE

HORIZONTAL STANDARD FAN COIL UNIT, SERIES A SERVICE ENVELOPE

# KHFE

HORIZONTAL STANDARD FAN COIL UNIT, SERIES A SERVICE ENVELOPE

SUBMITTAL SHEET