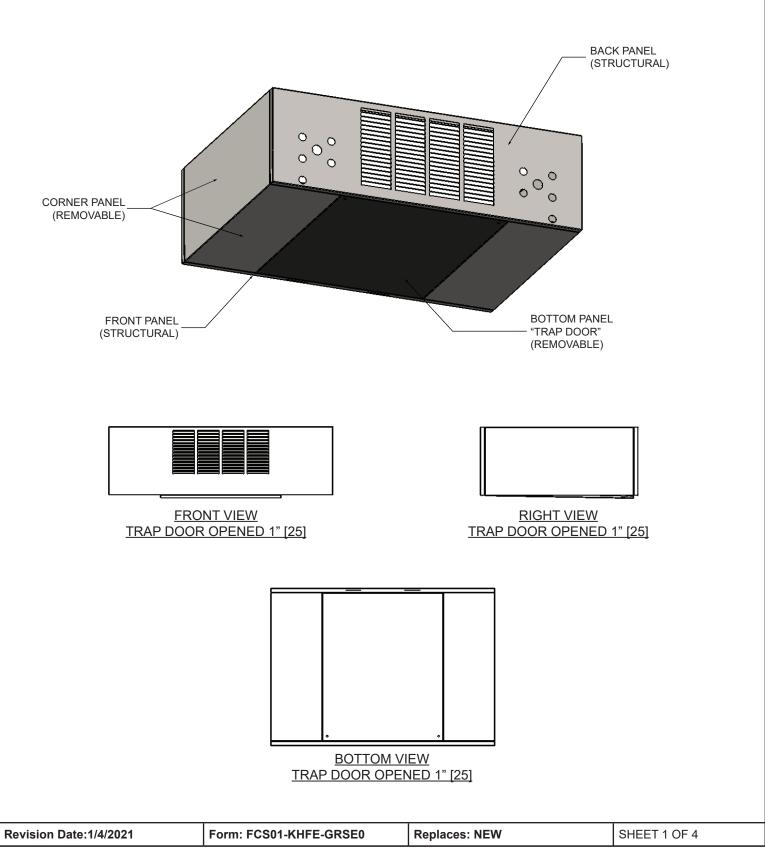

# **KHFE**

HORIZONTAL STANDARD FAN COIL UNIT, SERIES A SERVICE ENVELOPE

SUBMITTAL SHEET

ENGINEER \_\_\_\_\_

CONTRACTOR \_\_\_\_\_

TAG \_\_\_\_\_

# **KHFE**

HORIZONTAL STANDARD FAN COIL UNIT, SERIES A SERVICE ENVELOPE

### KHFE

HORIZONTAL STANDARD FAN COIL UNIT, SERIES A SERVICE ENVELOPE

# KHFE

HORIZONTAL STANDARD FAN COIL UNIT, SERIES A SERVICE ENVELOPE

SUBMITTAL SHEET