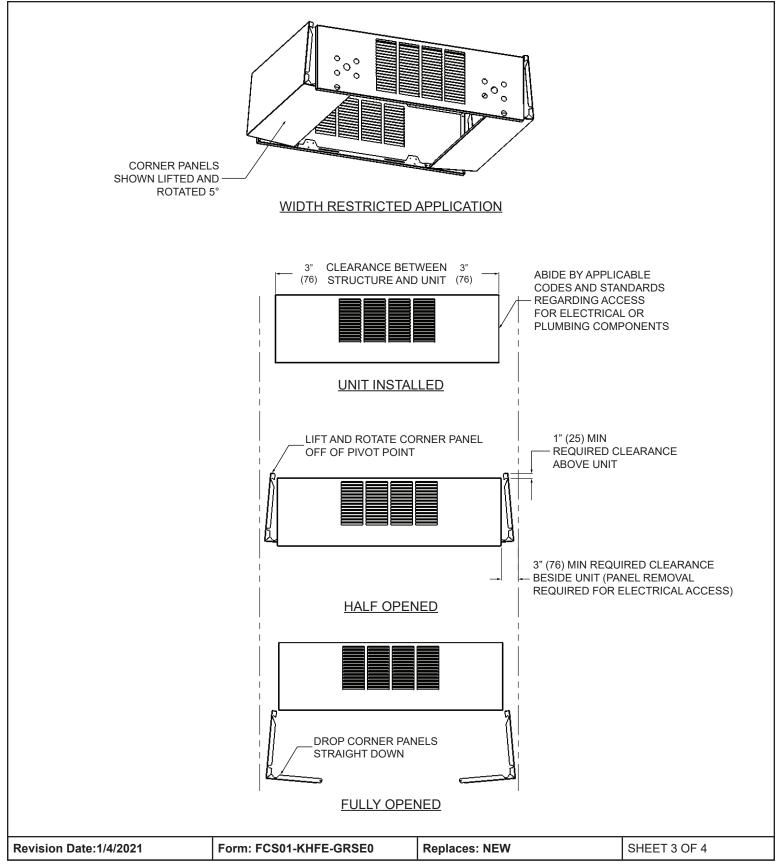

# **KHFE**

HORIZONTAL STANDARD FAN COIL UNIT, SERIES A SERVICE ENVELOPE

SUBMITTAL SHEET

ENGINEER \_\_\_\_\_

CONTRACTOR \_\_\_\_\_

TAG \_\_\_\_\_

# **KHFE**

HORIZONTAL STANDARD FAN COIL UNIT, SERIES A SERVICE ENVELOPE

### KHFE

HORIZONTAL STANDARD FAN COIL UNIT, SERIES A SERVICE ENVELOPE

# KHFE

HORIZONTAL STANDARD FAN COIL UNIT, SERIES A SERVICE ENVELOPE

SUBMITTAL SHEET