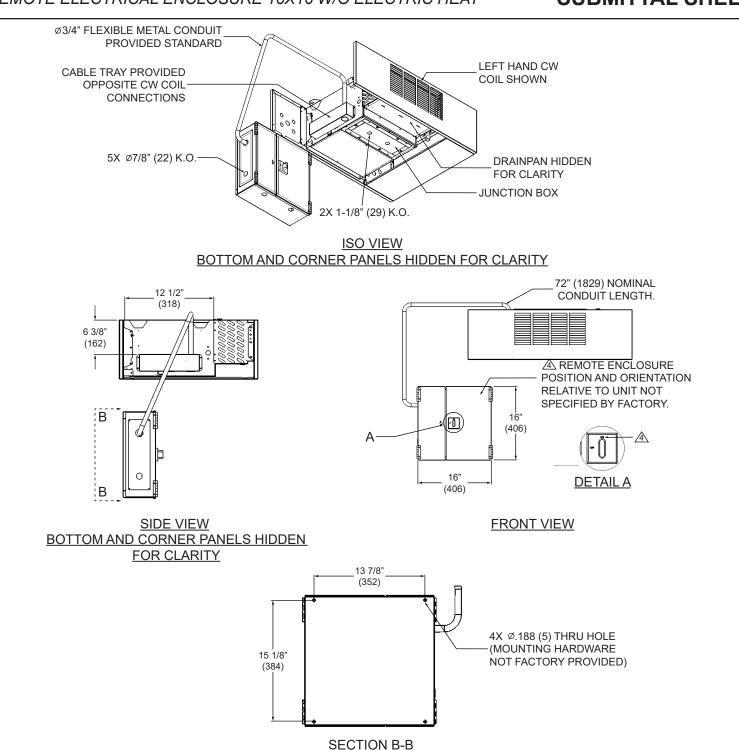

**KHFE** 

JOB NAME \_\_\_\_\_\_
ENGINEER \_\_\_\_\_
CONTRACTOR \_\_\_\_\_

TAG \_\_\_\_

HORIZONTAL STANDARD FAN COIL UNIT, SERIES A REMOTE ELECTRICAL ENCLOSURE 16X16 W/O ELECTRIC HEAT

## NOTE

- 1. All dimensions in Inches (millimeters). All dimensions ±1/4" (6mm). Metric values are soft conversion.
- 2. Left hand unit shown; right hand opposite.
- 3. Follow NEC guidelines for mounting and installation.
- Mhen mounting remote access onto vertical surface disconnect position "ON" must be oriented up.
- 5. Remote enclosure and unit ship connected by conduit as shown.