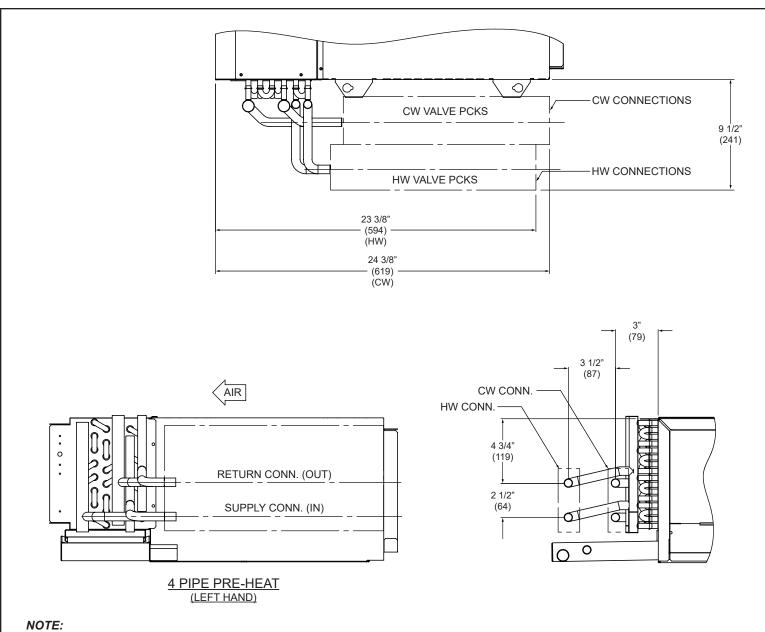

# KHFP, KHFE

| JOB NAME   |  |
|------------|--|
| ENGINEER   |  |
| CONTRACTOR |  |
| TAG        |  |

HORIZONTAL STANDARD FAN COIL UNIT, SERIES A FACTORY MOUNTED VALVE PACKAGE CONNECTIONS

#### SUBMITTAL SHEET

- 1. All dimensions are inches (millimeters). All dimensions ±1/2" (13mm). Metric values are soft conversion.
- 2. All drawings subject to change without notice.
- 3. Connection Size:
  - Chilled Water: 5/8 ODM (1/2" NOM.)
  - Hot Water: 5/8 ODM (1/2" NOM.)
- 4. See "Coil Connection Location" drawing for drain pan specifications.
- 5. Consult selection summary for valve-package components and specifications.