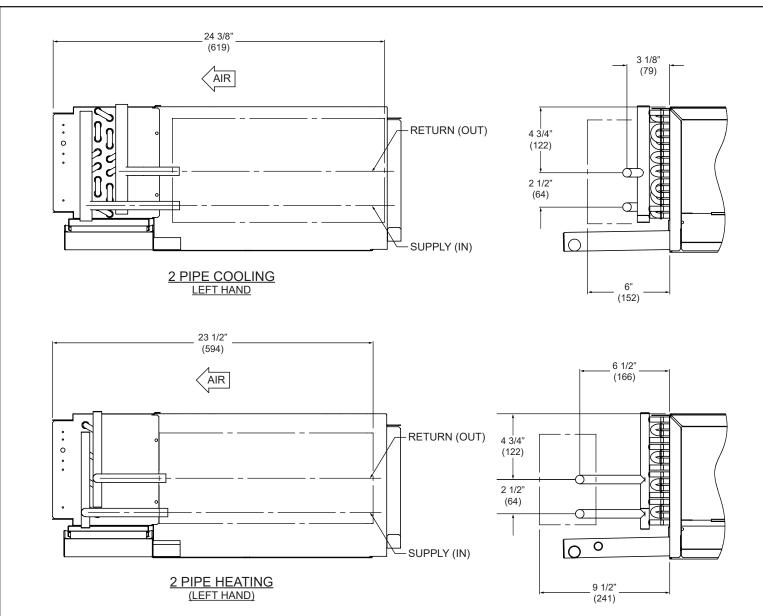

# KHFP, KHFE

| JOB NAME . |  |
|------------|--|
| ENGINEER . |  |
| CONTRACTOR |  |
| TAG        |  |

HORIZONTAL STANDARD FAN COIL UNIT, SERIES A FACTORY MOUNTED VALVE PACKAGE CONNECTIONS

#### **NOTE:**

- 1. All dimensions are inches (millimeters). All dimensions ±1/2" (13mm). Metric values are soft conversion.
- 2. All drawings subject to change without notice.
- 3. Connection Size:
  - Chilled Water: 5/8 ODM (1/2" NOM.)
  - Hot Water: 5/8 ODM (1/2" NOM.)
- 4. See "Coil Connection Location" drawing for drain pan specifications.
- 5. Consult selection summary for valve-package components and specifications.