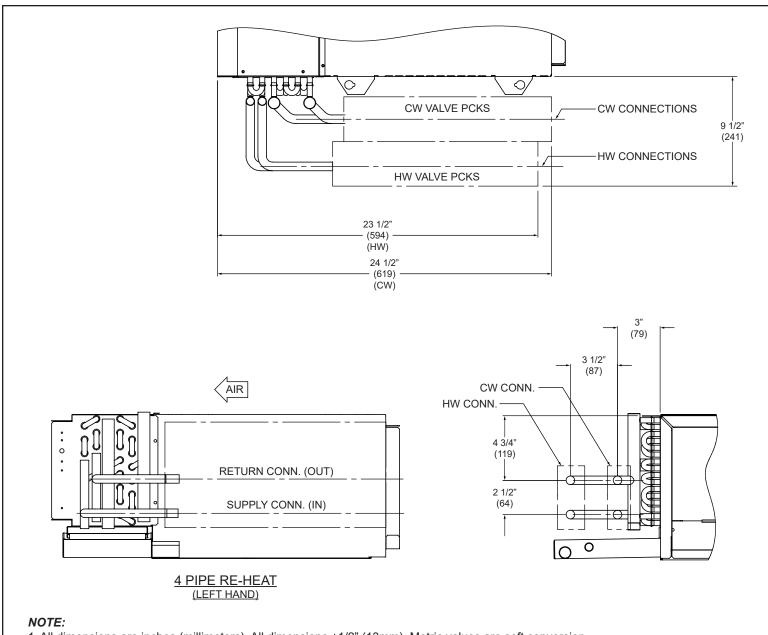

# KHFP, KHFE

| JOB NAME . |  |
|------------|--|
| ENGINEER   |  |
| CONTRACTOR |  |
| TAG        |  |

HORIZONTAL STANDARD FAN COIL UNIT, SERIES A FACTORY MOUNTED VALVE PACKAGE CONNECTIONS

#### **SUBMITTAL SHEET**

- 1. All dimensions are inches (millimeters). All dimensions ±1/2" (13mm). Metric values are soft conversion.
- 2. All drawings subject to change without notice.
- 3. Connection Size:
  - Chilled Water: 5/8 ODM (1/2" NOM.)
  - Hot Water: 5/8 ODM (1/2" NOM.)
- 4. See "Coil Connection Location" drawing for drain pan specifications.
- 5. Consult selection summary for valve-package components and specifications.