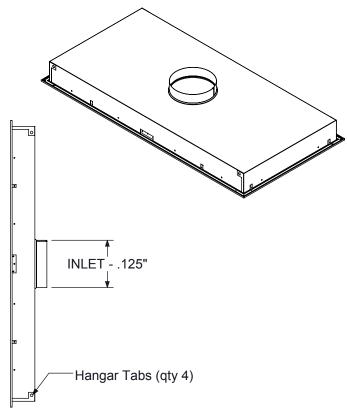

#### **General Description**

- AFL is a square / rectangular lay-in displacement diffuser that can be installed in a ceiling
- The AFL can supply a large volume of air at low velocity into the occupied zone
- Material is galvanized steel and aluminum extrusion, stainless steel construction also available
- Standard finish is 44 white for galvanized steel and aluminum material
- Standard finish is 90 mill finish for Stainless Steel
- Includes standard hangar tabs located on each corner of plenum