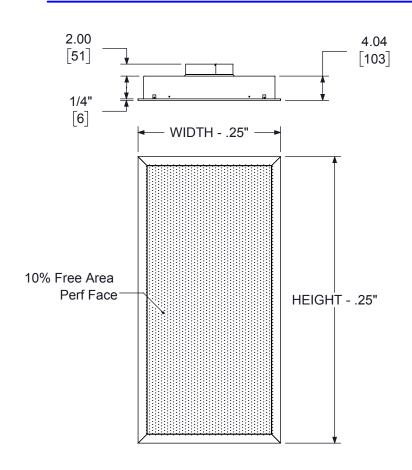

#### **General Description**

- AFL is a square / rectangular lay-in displacement diffuser that can be installed in a ceiling
- The AFL can supply a large volume of air at low velocity into the occupied zone
- Material is galvanized steel and aluminum extrusion, stainless steel construction also available
- Standard finish is 44 white for galvanized steel and aluminum material
- Standard finish is 90 mill finish for Stainless Steel
- Includes standard hangar tabs located on each corner of plenum