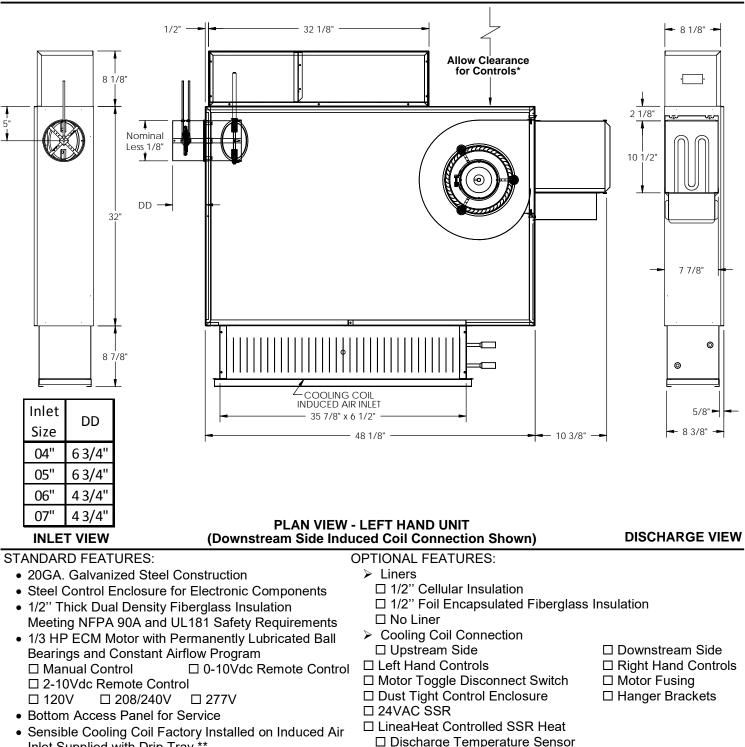

JOB NAME

TAG

ENGINEER CONTRACTOR

SUBMITTAL SHEET

**KLPS-D Unit Size 1** 

Electric Heat with Electronic Controls

**KRUEGER** Excellence in Air Distribution

- Inlet Supplied with Drip Tray \*\* 4 Quadrant, Center Averaging Inlet Flow Sensor
- Factory Supplied 24 Volt Control Transformer for Electronic Controls
- ETL Listed
- Performance Data per AHRI Standard 880
- Construction Type Air Filter 19" x 7 1/2" x 1" x 2
- \* Check NEC for Unit Clearance Requirements

□ Non-Fused

Door Interlocking Disconnect Switch

□ Dual Access Panels for Service

□ Merv Type 8 Air Filter – 19" x 7 1/2" x 1" x 2

□ Cam-Locks (Dual Access Panel Only)

\*\* See Submittal Form TUS-03-135-000CP