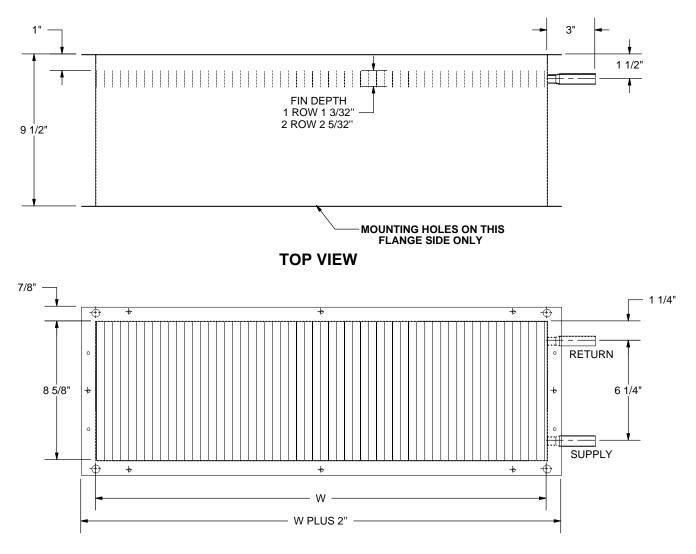

## **STANDARD FEATURES:**

- Connection Tubing 0.50" Diameter Male Fitting Coil Casing 20 Ga. Galvanized Steel

- Coil Tubing 0.50" Diameter x 0.17" Thick Copper Coil Fins 0.0045" Thick Aluminum, 10 per Inch Mechanically Bonded to Tubing
- Coils are Leak Tested to 400 psi
- Coils are Not for Steam Applications.