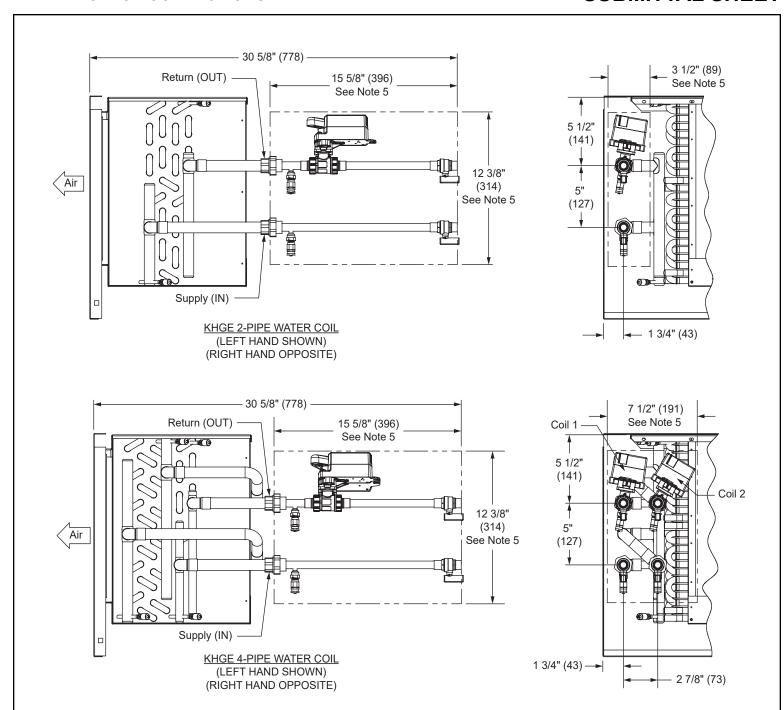

## KHGP/KHGE

| JOB NAME   |  |
|------------|--|
| ENGINEER   |  |
| CONTRACTOR |  |
| TAG        |  |

HORIZONTAL HIGH PERFORMANCE FAN COIL UNIT, SERIES A VALVE PACKAGE CONNECTIONS

# **SUBMITTAL SHEET**

### **NOTES:**

- 1. All dimensions are inches (millimeters) All dimensions 1/2 (13mm). Metric values are soft conversion.
- 2. All drawings subject to change without notice.
- 3. See "Coil Connection Location" drawing for drain pan specifications.
- 4. Consult K-Select selection summary for valve package components and specifications. Valve package end point dimensions are fixed value, regardless of selected valve package components.
- 5. Dimensions indicate space requirement for valve-package install. Additional service space requirements depend on option selections.

Revision Date:11/1/2021 Form: FCS10-KHG1-ACVP0 Replaces: NEW SHEET 2 OF 3