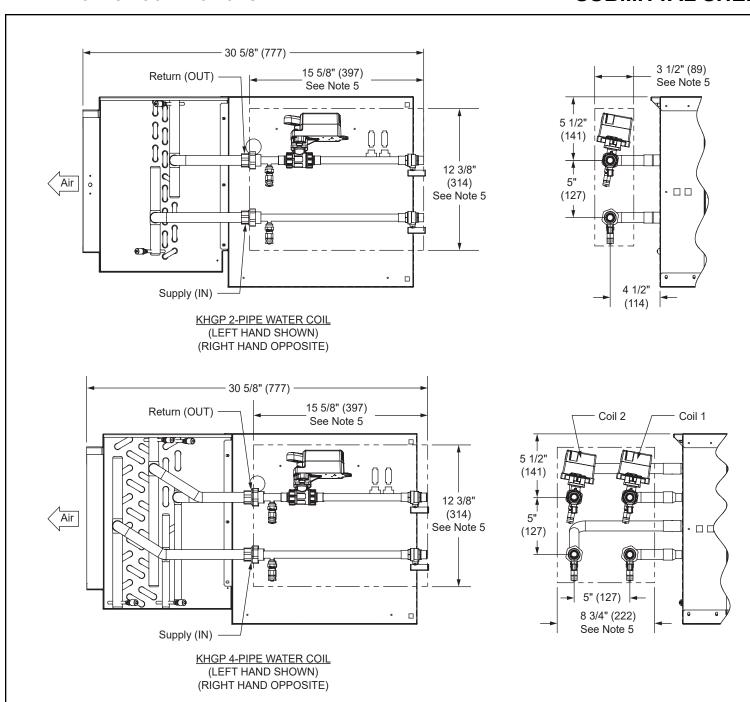

## KHGP/KHGE

| JOB NAME        |  |
|-----------------|--|
| <b>ENGINEER</b> |  |
| CONTRACTOR      |  |
| TAC             |  |

HORIZONTAL HIGH PERFORMANCE FAN COIL UNIT, SERIES A VALVE PACKAGE CONNECTIONS

# **SUBMITTAL SHEET**

### **NOTES:**

- 1. All dimensions are inches (millimeters) All dimensions 1/2 (13mm). Metric values are soft conversion.
- 2. All drawings subject to change without notice.
- 3. See "Coil Connection Location" drawing for drain pan specifications.
- 4. Consult K-Select selection summary for valve package components and specifications. Valve package end point dimensions are fixed value, regardless of selected valve package components.
- 5. Dimensions indicate space requirement for valve-package install. Additional service space requirements depend on option selections.

Revision Date:11/1/2021 Form: FCS10-KHG1-ACVP0 Replaces: NEW SHEET 1 OF 3