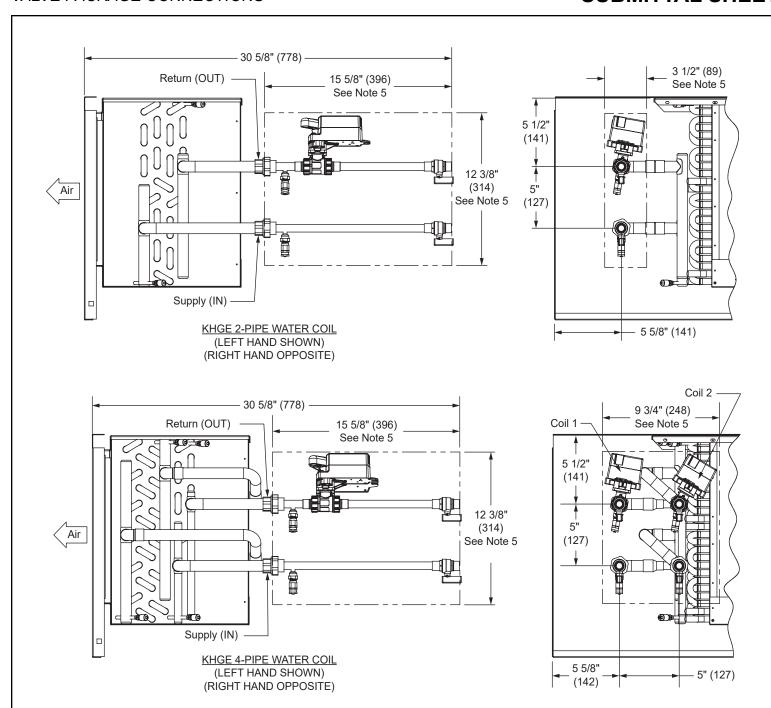

## KHGP/KHGE

| JOB NAME        |  |
|-----------------|--|
| <b>ENGINEER</b> |  |
| CONTRACTOR      |  |
| TAG             |  |

HORIZONTAL HIGH PERFORMANCE FAN COIL UNIT, SERIES A VALVE PACKAGE CONNECTIONS

# **SUBMITTAL SHEET**

### **NOTES:**

- 1. All dimensions are inches (millimeters) All dimensions 1/2 (13mm). Metric values are soft conversion.
- 2. All drawings subject to change without notice.
- 3. See "Coil Connection Location" drawing for drain pan specifications.
- 4. Consult K-Select selection summary for valve package components and specifications. Valve package end point dimensions are fixed value, regardless of selected valve package components.
- 5. Dimensions indicate space requirement for valve-package install. Additional service space requirements depend on option selections.

Revision Date:11/1/2021 Form: FCS10-KHG1-ACVP0 Replaces: NEW SHEET 3 OF 3