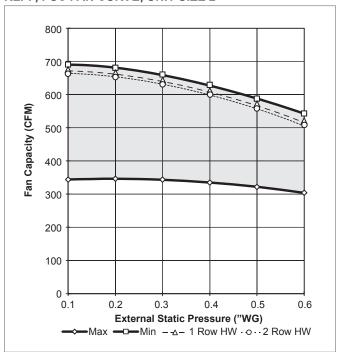

# KLPP, ECM FAN CURVE, UNIT SIZE 2

### KLPP, PSC FAN CURVE, UNIT SIZE 4

NOTES: Fan speed controller (SCR) is standard with each unit. Fan curves indicate maximum and minimum achievable flow reductions using SCR speed control. Units must be selected to operate within the flow and external static pressure ranges as shown. Fan discharge air volume will be reduced approximately 5% when unit is equipped with optional factory supplied electric heat coils.