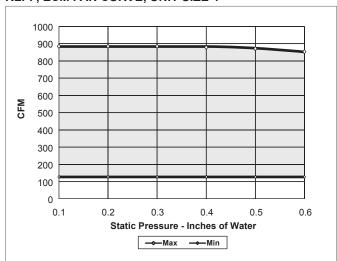

### KLPP, PSC FAN CURVE, UNIT SIZE 4

NOTES: Fan speed controller (SCR) is standard with each unit. Fan curves indicate maximum and minimum achievable flow reductions using SCR speed control. Units must be selected to operate within the flow and external static pressure ranges as shown. Fan discharge air volume will be reduced approximately 5% when unit is equipped with optional factory supplied electric heat coils.