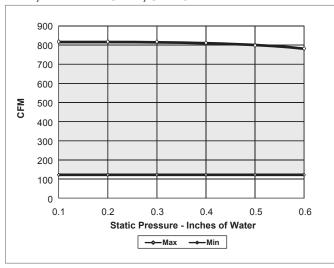

### KLPP, PSC FAN CURVE, UNIT SIZE 2

### KLPP, PSC FAN CURVE, UNIT SIZE 4

NOTES: Fan speed controller (SCR) is standard with each unit. Fan curves indicate maximum and minimum achievable flow reductions using SCR speed control. Units must be selected to operate within the flow and external static pressure ranges as shown. Fan discharge air volume will be reduced approximately 5% when unit is equipped with optional factory supplied electric heat coils.