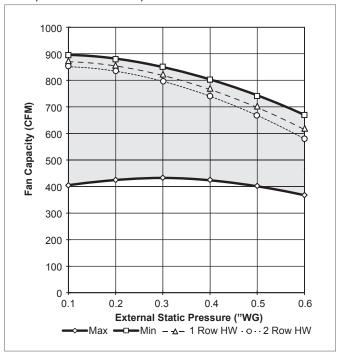

# KLPP, ECM FAN CURVE, UNIT SIZE 4

NOTES: Manual or remote adjustable speed controller is standard with each unit. Fan curves indicate the maximum and minimum achievable airflows. See Product Description section, page B2-118 for definitions of manual and remote adjustable speed controllers. Units must be selected to operate within the airflow and external static pressure ranges shown.