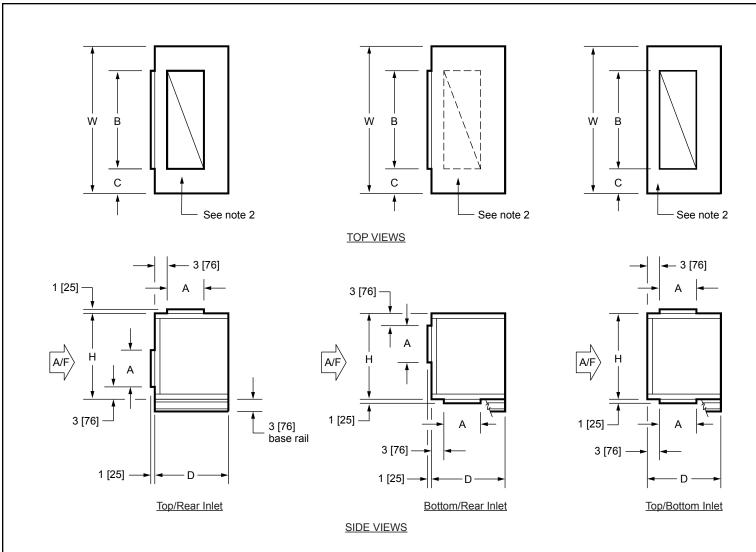

## **NOTES:**

- All dimensions are in Inches [millimeters].
   All dimensions are ±1/4" [6mm].
   Metric values are soft conversion.
- 2. Damper drive rods are internal, located on both sides of unit.
- 3. Mixing box includes space for standard flat filter rack.
- 4. See drawing BCS-KBOD-ACEB0.

  Base rails must be used with mixing box.

| UNIT MODEL | UNIT SIZE | н                   | w                   | A                  | В                   | С                 | D                  |
|------------|-----------|---------------------|---------------------|--------------------|---------------------|-------------------|--------------------|
| AHD/AVD    | 08        | <b>21</b><br>[533]  | <b>30</b><br>[762]  | <b>9</b><br>[229]  | <b>18</b><br>[457]  | <b>6</b><br>[152] | <b>18</b><br>[457] |
| AHD/AVD    | 12        | <b>21</b><br>[533]  | <b>36</b> [914]     | <b>9</b><br>[229]  | <b>24</b><br>[610]  | <b>6</b><br>[152] | <b>18</b><br>[457] |
| AHD/AVD    | 16        | <b>21</b><br>[533]  | <b>44</b> [1118]    | <b>9</b><br>[229]  | <b>30</b><br>[762]  | <b>7</b><br>[178] | <b>18</b><br>[457] |
| AHD        | 20        | <b>22-1/2</b> [572] | <b>50</b> [1270]    | <b>12</b> [305]    | <b>36</b> [914]     | <b>7</b><br>[178] | <b>21</b> [533]    |
| AVD        | 20        | <b>21</b><br>[533]  | <b>50</b> [1270]    | <b>12</b> [305]    | <b>36</b> [914]     | <b>7</b><br>[178] | <b>21</b> [533]    |
| AHD/AVD    | 30        | <b>30</b><br>[762]  | <b>59</b><br>[1499] | <b>12</b> [305]    | <b>45</b><br>[1143] | <b>7</b><br>[178] | <b>21</b><br>[533] |
| AHD/AVD    | 40        | <b>30</b><br>[762]  | <b>68</b> [1727]    | <b>15</b><br>[381] | <b>48</b> [1219]    | <b>10</b> [254]   | <b>24</b><br>[610] |