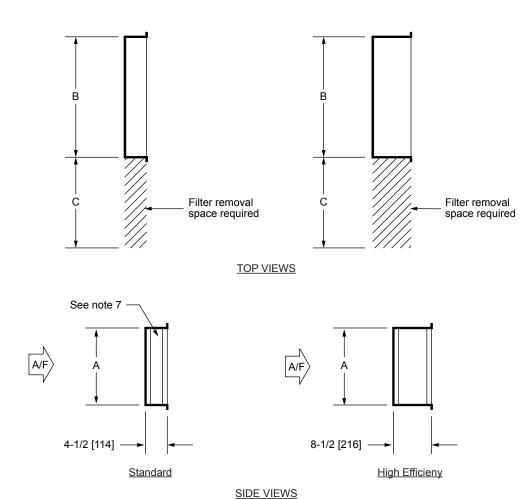

## **NOTES:**

- 1. All dimensions are in Inches [millimeters]. All dimensions are ±1/4" [6mm]. Metric values are soft conversion.
- 2. Flat filter rack may be located at unit inlet as required.
- 3. Standard rack will accept nominal 1" or 2" thick filters.
- 4. High eff. rack will accept nominal 2" and/or 4" thick filters.
- 5. High eff. rack not available on "HM" and "VM" units.
- 6. 1" duct connection space provided on entering side of rack for connection of field ductwork.
- 7. Hinged cover provided on both sides of externally mounted filter racks. Internal standard filter racks have pivoting bar type filter retainer.
- 8. See individual unit submittal drawings for location of filter rack on unit.

|           |                 |                      |                    | T                          |
|-----------|-----------------|----------------------|--------------------|----------------------------|
| UNIT SIZE | Α               | В                    | С                  | QTY & SIZE FILTERS         |
| 08        | <b>16</b> [406] | <b>20</b> [508]      | <b>20</b> [508]    | (1) 16 x 20                |
| 12        | <b>16</b> [406] | <b>25</b><br>[635]   | <b>25</b><br>[635] | (1) 16 x 25                |
| 16        | <b>16</b> [406] | <b>39-1/2</b> [1003] | <b>20</b> [508]    | (2) 16 x 20                |
| 20        | <b>16</b> [406] | <b>44-1/2</b> [1130] | <b>25</b> [635]    | (1) 16 x 20<br>(1) 16 x 25 |
| 30        | <b>25</b> [635] | <b>51</b> [1295]     | <b>25</b> [635]    | (2) 16 x 25<br>(1) 20 x 25 |
| 40        | <b>25</b> [635] | <b>59</b> [1499]     | <b>25</b> [635]    | (3) 20 x 25                |