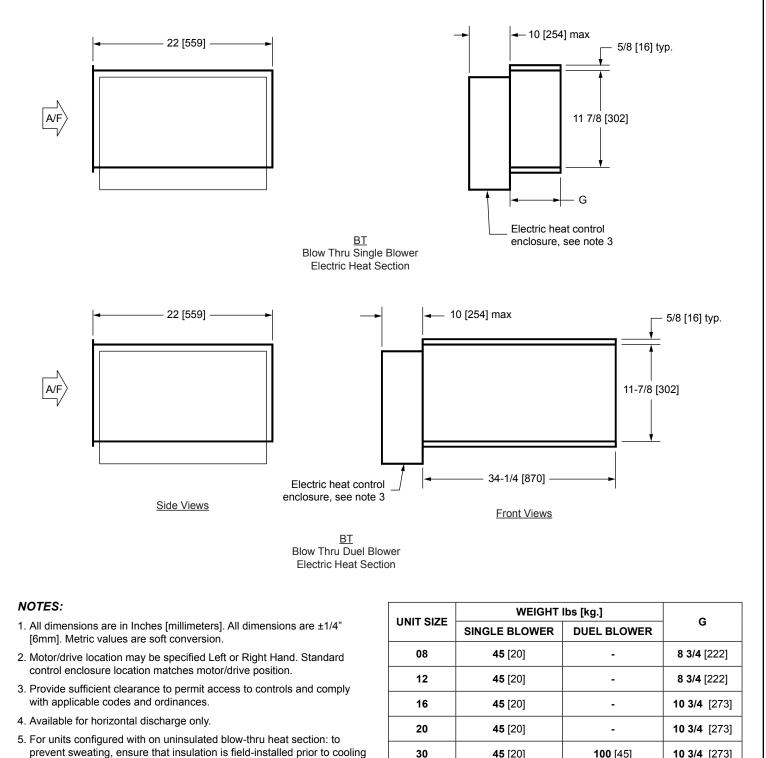

## DIRECT DRIVE BLOWER COIL UNIT BLOW-THROUGH ELECTRIC HEAT

mode opeeration.

| UNIT SIZE | WEIGHT lbs [kg.] |                 | 6                   |
|-----------|------------------|-----------------|---------------------|
|           | SINGLE BLOWER    | DUEL BLOWER     | G                   |
| 08        | <b>45</b> [20]   | -               | <b>8 3/4</b> [222]  |
| 12        | <b>45</b> [20]   | -               | <b>8 3/4</b> [222]  |
| 16        | <b>45</b> [20]   | -               | <b>10 3/4</b> [273] |
| 20        | <b>45</b> [20]   | -               | 10 3/4 [273]        |
| 30        | <b>45</b> [20]   | <b>100</b> [45] | <b>10 3/4</b> [273] |
| 40        | <b>45</b> [20]   | <b>140</b> [64] | 10 3/4 [273]        |