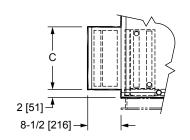

High Efficiency Filter Rack

SIDE VIEWS

| DIMENSIONS |                              |                    |                     |                     |                    |                      |                       |                     |                     |                     |                    |
|------------|------------------------------|--------------------|---------------------|---------------------|--------------------|----------------------|-----------------------|---------------------|---------------------|---------------------|--------------------|
| UNIT SIZE  | FAN SIZE                     | L                  | w                   | н                   | С                  | D                    | E                     | F                   | G                   | J                   | к                  |
| 08         | <b>9 x 6</b> [229 x 152]     | <b>24</b><br>[610] | <b>30</b><br>[762]  | <b>44</b><br>[1118] | <b>16</b> [406]    | <b>20</b> [508]      | <b>5</b><br>[127]     | <b>10-3/8</b> [264] | <b>8-3/8</b> [213]  | <b>10-7/8</b> [276] | <b>2</b><br>[51]   |
| 12         | <b>9 x 6</b><br>[229 x 152]  | <b>24</b><br>[610] | <b>36</b> [914]     | <b>44</b><br>[1118] | <b>16</b> [406]    | <b>25</b><br>[635]   | <b>5-1/2</b> [140]    | <b>10-3/8</b> [264] | <b>8-3/8</b> [213]  | <b>13-7/8</b> [352] | <b>2</b><br>[51]   |
| 16         | <b>10 x 8</b> [254 x 203]    | <b>24</b><br>[610] | <b>44</b><br>[1118] | <b>44</b> [1118]    | <b>16</b> [406]    | <b>39-1/2</b> [1003] | <b>2-1/4</b> [57]     | <b>11-1/2</b> [292] | <b>10-5/8</b> [270] | <b>16-3/4</b> [425] | <b>2</b><br>[51]   |
| 20         | <b>10 x 8</b><br>[254 x 203] | <b>30</b><br>[762] | <b>50</b> [1270]    | <b>50</b> [1270]    | <b>16</b> [406]    | <b>44-1/2</b> [1130] | <b>2-3/4</b> [70]     | <b>11-1/2</b> [292] | <b>10-5/8</b> [270] | <b>19-3/4</b> [502] | <b>2</b><br>[51]   |
| 30         | <b>10 x 8</b> [254 x 203]    | <b>30</b><br>[762] | <b>59</b> [1499]    | <b>56</b> [1422]    | <b>25</b> [635]    | <b>51</b><br>[1295]  | <b>4</b><br>[102]     | <b>11-1/2</b> [292] | <b>10-5/8</b> [270] | <b>24-1/4</b> [629] | <b>5-1/2</b> [140] |
| 40         | <b>10 x 8</b><br>[254 x 203] | <b>30</b><br>[762] | <b>68</b> [1727]    | <b>59</b> [1499]    | <b>25</b><br>[635] | <b>59</b> [1499]     | <b>4-1/2</b><br>[114] | <b>11-1/2</b> [292] | <b>10-5/8</b> [270] | <b>28-3/4</b> [730] | <b>5-1/2</b> [140] |