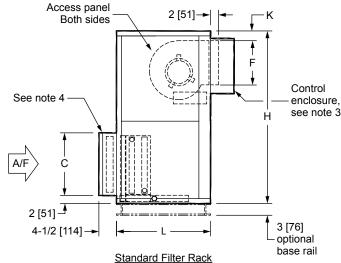

## **NOTES:**

- All dimensions are in Inches [millimeters].
  All dimensions are ±1/4" [6mm]. Metric values are soft conversion.
- Right hand unit shown, Left hand unit opposite. Motor/drive location may be specified Left or Right Hand. Standard control enclosure location matches motor/drive position.
- Provide sufficient clearance to permit access to controls and comply with applicable codes and ordinances.
- See drawing BCS-KBOD-ACFR0 for filter rack details.
- Base rail is optional on the base unit. See drawing BCS-KBOD-ACEB0. Base rails must be used with mixing box.
- See coil connection detail drawings for coil connection sizes and locations.

High Efficiency Filter Rack

SIDE VIEWS

| DIMENSIONS |                              |                    |                     |                     |                    |                      |                       |                     |                     |                     |                    |
|------------|------------------------------|--------------------|---------------------|---------------------|--------------------|----------------------|-----------------------|---------------------|---------------------|---------------------|--------------------|
| UNIT SIZE  | FAN SIZE                     | L                  | w                   | н                   | С                  | D                    | E                     | F                   | G                   | J                   | к                  |
| 08         | <b>9 x 6</b> [229 x 152]     | <b>24</b><br>[610] | <b>30</b><br>[762]  | <b>44</b><br>[1118] | <b>16</b> [406]    | <b>20</b> [508]      | <b>5</b><br>[127]     | <b>10-3/8</b> [264] | <b>8-3/8</b> [213]  | <b>10-7/8</b> [276] | <b>2</b><br>[51]   |
| 12         | <b>9 x 6</b><br>[229 x 152]  | <b>24</b><br>[610] | <b>36</b> [914]     | <b>44</b><br>[1118] | <b>16</b> [406]    | <b>25</b><br>[635]   | <b>5-1/2</b> [140]    | <b>10-3/8</b> [264] | <b>8-3/8</b> [213]  | <b>13-7/8</b> [352] | <b>2</b><br>[51]   |
| 16         | <b>10 x 8</b> [254 x 203]    | <b>24</b><br>[610] | <b>44</b><br>[1118] | <b>44</b> [1118]    | <b>16</b> [406]    | <b>39-1/2</b> [1003] | <b>2-1/4</b> [57]     | <b>11-1/2</b> [292] | <b>10-5/8</b> [270] | <b>16-3/4</b> [425] | <b>2</b><br>[51]   |
| 20         | <b>10 x 8</b><br>[254 x 203] | <b>30</b><br>[762] | <b>50</b> [1270]    | <b>50</b> [1270]    | <b>16</b> [406]    | <b>44-1/2</b> [1130] | <b>2-3/4</b> [70]     | <b>11-1/2</b> [292] | <b>10-5/8</b> [270] | <b>19-3/4</b> [502] | <b>2</b><br>[51]   |
| 30         | <b>10 x 8</b> [254 x 203]    | <b>30</b><br>[762] | <b>59</b> [1499]    | <b>56</b> [1422]    | <b>25</b> [635]    | <b>51</b><br>[1295]  | <b>4</b><br>[102]     | <b>11-1/2</b> [292] | <b>10-5/8</b> [270] | <b>24-1/4</b> [629] | <b>5-1/2</b> [140] |
| 40         | <b>10 x 8</b><br>[254 x 203] | <b>30</b><br>[762] | <b>68</b> [1727]    | <b>59</b> [1499]    | <b>25</b><br>[635] | <b>59</b> [1499]     | <b>4-1/2</b><br>[114] | <b>11-1/2</b> [292] | <b>10-5/8</b> [270] | <b>28-3/4</b> [730] | <b>5-1/2</b> [140] |