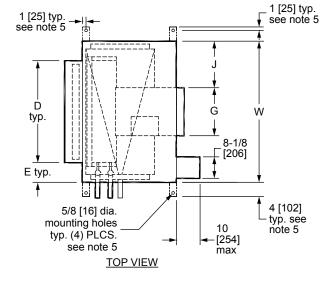

## **NOTES:**

- All dimensions are in Inches [millimeters].
  All dimensions are ±1/4" [6mm]. Metric values are soft conversion.
- Right hand unit shown, Left hand unit opposite. Motor/drive location may be specified Left or Right Hand. Standard control enclosure location matches motor/drive position.
- Provide sufficient clearance to permit access to controls and comply with applicable codes and ordinances.
- See drawing BCS-KBOD-ACFR0 for filter rack details.
- Base rail is optional on the base unit. See drawing BCS-KBOD-ACEB0. Base rails must be used with mixing box.
- See coil connection detail drawings for coil connection sizes and locations.