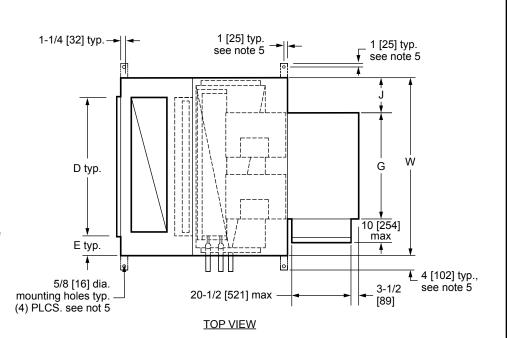

## **NOTES:**

- All dimensions are in Inches [millimeters].
   All dimensions are ±1/4" [6mm]. Metric values are soft conversion.
- Right hand unit shown, Left hand unit opposite. Motor/drive location may be specified Left or Right Hand. Standard control enclosure location matches motor/drive position.
- Provide sufficient clearance to permit access to controls and comply with applicable codes and ordinances.
- 4. See drawing BCS-KBOD-ACFR0 for filter rack details.
- Base rail is optional on the base unit. See drawing BCS-KBOD-ACEB0. Base rails must be used with mixing box.
- 6. See coil connection detail drawings for coil connection sizes and locations.
- 7. Units with electric heat only (No chilled water, DX, hot water or stream coils) and a drain pan will be supplied with condensate drain outlet the same side as the electric heat control enclosure.

| DIMENSIONS |                           |                  |                  |                  |                    |                    |                    |                  |                   |                     |                     |                     |                 |
|------------|---------------------------|------------------|------------------|------------------|--------------------|--------------------|--------------------|------------------|-------------------|---------------------|---------------------|---------------------|-----------------|
| UNIT SIZE  | FAN SIZE                  | L                | w                | Н                | Α                  | В                  | С                  | D                | E                 | F                   | G                   | J                   | М               |
| 30         | <b>10 x 8</b> [254 x 203] | <b>51</b> [1295] | <b>59</b> [1499] | <b>56</b> [1422] | <b>30</b> [762]    | <b>21</b> [533]    | <b>12</b> [305]    | <b>45</b> [1143] | <b>7</b><br>[178] | <b>11-7/8</b> [302] | <b>34-1/4</b> [870] | <b>12-3/8</b> [314] | <b>30</b> [762] |
| 40         | <b>10 x 8</b> [254 x 203] | <b>54</b> [1372] | <b>68</b> [1727] | <b>59</b> [1499] | <b>30</b><br>[762] | <b>24</b><br>[610] | <b>15</b><br>[381] | <b>48</b> [1219] | <b>10</b> [254]   | <b>11-7/8</b> [302] | <b>34-1/4</b> [870] | <b>16-7/8</b> [429] | <b>30</b> [762] |