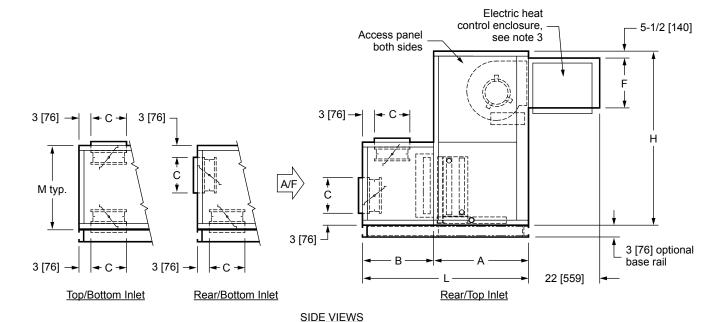

## **NOTES:**

- All dimensions are in Inches [millimeters].
   All dimensions are ±1/4" [6mm]. Metric values are soft conversion.
- Right hand unit shown, Left hand unit opposite. Motor/drive location may be specified Left or Right Hand. Standard control enclosure location matches motor/drive position.
- Provide sufficient clearance to permit access to controls and comply with applicable codes and ordinances.
- 4. See drawing BCS-KBOD-ACFR0 for filter rack details.
- Base rail is optional on the base unit. See drawing BCS-KBOD-ACEB0. Base rails must be used with mixing box.
- 6. See coil connection detail drawings for coil connection sizes and locations.
- 7. Units with electric heat only (No chilled water, DX, hot water or stream coils) and a drain pan will be supplied with condensate drain outlet the same side as the electric heat control enclosure.

| DIMENSIONS |                           |                  |                  |                  |                    |                    |                    |                  |                   |                     |                     |                     |                 |
|------------|---------------------------|------------------|------------------|------------------|--------------------|--------------------|--------------------|------------------|-------------------|---------------------|---------------------|---------------------|-----------------|
| UNIT SIZE  | FAN SIZE                  | L                | w                | Н                | Α                  | В                  | С                  | D                | E                 | F                   | G                   | J                   | М               |
| 30         | <b>10 x 8</b> [254 x 203] | <b>51</b> [1295] | <b>59</b> [1499] | <b>56</b> [1422] | <b>30</b> [762]    | <b>21</b> [533]    | <b>12</b> [305]    | <b>45</b> [1143] | <b>7</b><br>[178] | <b>11-7/8</b> [302] | <b>34-1/4</b> [870] | <b>12-3/8</b> [314] | <b>30</b> [762] |
| 40         | <b>10 x 8</b> [254 x 203] | <b>54</b> [1372] | <b>68</b> [1727] | <b>59</b> [1499] | <b>30</b><br>[762] | <b>24</b><br>[610] | <b>15</b><br>[381] | <b>48</b> [1219] | <b>10</b> [254]   | <b>11-7/8</b> [302] | <b>34-1/4</b> [870] | <b>16-7/8</b> [429] | <b>30</b> [762] |