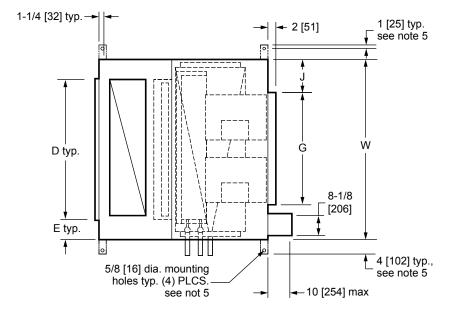

## **NOTES:**

- All dimensions are in Inches [millimeters].
   All dimensions are ±1/4" [6mm]. Metric values are soft conversion.
- Right hand unit shown, Left hand unit opposite. Motor/drive location may be specified Left or Right Hand. Standard control enclosure location matches motor/drive position.
- Provide sufficient clearance to permit access to controls and comply with applicable codes and ordinances.
- 4. See drawing BCS-KBOD-ACFR0 for filter rack details.
- Base rail is optional on the base unit. See drawing BCS-KBOD-ACEB0. Base rails must be used with mixing box.
- 6. See coil connection detail drawings for coil connection sizes and locations.

**TOP VIEW** 

Access panel

SIDE VIEWS

| DIMENSIONS |                           |                  |                  |                  |                 |                 |                 |                  |                   |                 |                     |                     |                 |
|------------|---------------------------|------------------|------------------|------------------|-----------------|-----------------|-----------------|------------------|-------------------|-----------------|---------------------|---------------------|-----------------|
| UNIT SIZE  | FAN SIZE                  | L                | w                | Н                | Α               | В               | С               | D                | E                 | F               | G                   | J                   | М               |
| 30         | <b>10 x 8</b> [254 x 203] | <b>51</b> [1295] | <b>59</b> [1499] | <b>56</b> [1422] | <b>30</b> [762] | <b>21</b> [533] | <b>12</b> [305] | <b>45</b> [1143] | <b>7</b><br>[178] | <b>18</b> [457] | <b>36-1/2</b> [927] | <b>11-1/4</b> [286] | <b>30</b> [762] |
| 40         | <b>10 x 8</b> [254 x 203] | <b>54</b> [1372] | <b>68</b> [1727] | <b>59</b> [1499] | <b>30</b> [762] | <b>24</b> [610] | <b>15</b> [381] | <b>48</b> [1219] | <b>10</b> [254]   | <b>18</b> [457] | <b>36-1/2</b> [927] | <b>11-1/4</b> [286] | <b>30</b> [762] |