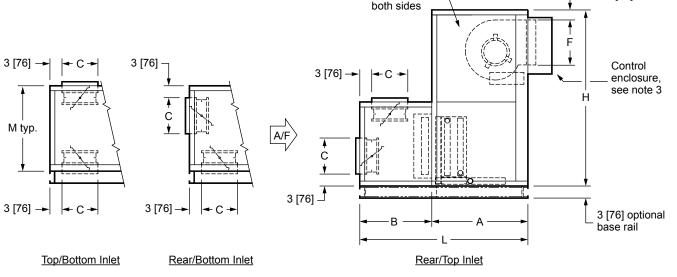

## **NOTES:**

- All dimensions are in Inches [millimeters].
   All dimensions are ±1/4" [6mm]. Metric values are soft conversion.
- Right hand unit shown, Left hand unit opposite. Motor/drive location may be specified Left or Right Hand. Standard control enclosure location matches motor/drive position.
- Provide sufficient clearance to permit access to controls and comply with applicable codes and ordinances.
- 4. See drawing BCS-KBOD-ACFR0 for filter rack details.
- Base rail is optional on the base unit. See drawing BCS-KBOD-ACEB0. Base rails must be used with mixing box.
- 6. See coil connection detail drawings for coil connection sizes and locations.

**TOP VIEW** 

Access panel

SIDE VIEWS

| DIMENSIONS |                           |                  |                  |                  |                 |                 |                 |                  |                   |                 |                     |                     |                 |
|------------|---------------------------|------------------|------------------|------------------|-----------------|-----------------|-----------------|------------------|-------------------|-----------------|---------------------|---------------------|-----------------|
| UNIT SIZE  | FAN SIZE                  | L                | w                | Н                | Α               | В               | С               | D                | E                 | F               | G                   | J                   | М               |
| 30         | <b>10 x 8</b> [254 x 203] | <b>51</b> [1295] | <b>59</b> [1499] | <b>56</b> [1422] | <b>30</b> [762] | <b>21</b> [533] | <b>12</b> [305] | <b>45</b> [1143] | <b>7</b><br>[178] | <b>18</b> [457] | <b>36-1/2</b> [927] | <b>11-1/4</b> [286] | <b>30</b> [762] |
| 40         | <b>10 x 8</b> [254 x 203] | <b>54</b> [1372] | <b>68</b> [1727] | <b>59</b> [1499] | <b>30</b> [762] | <b>24</b> [610] | <b>15</b> [381] | <b>48</b> [1219] | <b>10</b> [254]   | <b>18</b> [457] | <b>36-1/2</b> [927] | <b>11-1/4</b> [286] | <b>30</b> [762] |