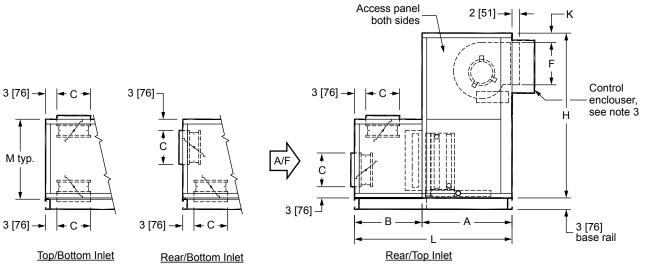

## **NOTES:**

- All dimensions are in Inches [millimeters].
  All dimensions are ±1/4" [6mm]. Metric values are soft conversion.
- Right hand unit shown, Left hand unit opposite. Motor/drive location may be specified Left or Right Hand. Standard control enclosure location matches motor/drive position.
- Provide sufficient clearance to permit access to controls and comply with applicable codes and ordinances.
- 4. See drawing BCS-KBOD-ACFR0 for filter rack details.
- 5. Outside and return air damper linkage is optional.
- 6. See coil connection detail drawings for coil connection sizes and locations.
- 7. High efficiency filter rack not available with mixing box.

## SIDE VIEWS

| DIMENSIONS |                           |                     |                     |                     |                    |                    |                    |                     |                   |                     |                     |                     |                    |                    |
|------------|---------------------------|---------------------|---------------------|---------------------|--------------------|--------------------|--------------------|---------------------|-------------------|---------------------|---------------------|---------------------|--------------------|--------------------|
| UNIT SIZE  | FAN SIZE                  | L                   | w                   | н                   | Α                  | В                  | С                  | D                   | E                 | F                   | G                   | J                   | к                  | М                  |
| 08         | <b>9 x 6</b> [229 x 152]  | <b>42</b><br>[1067] | <b>30</b><br>[762]  | <b>44</b><br>[1118] | <b>24</b><br>[610] | <b>18</b><br>[457] | <b>9</b><br>[229]  | <b>18</b><br>[457]  | <b>6</b><br>[152] | <b>10-3/8</b> [264] | <b>8-3/8</b> [213]  | <b>10-7/8</b> [276] | <b>2</b><br>[51]   | <b>21</b><br>[533] |
| 12         | <b>9 x 6</b> [229 x 152]  | <b>42</b><br>[1067] | <b>36</b><br>[914]  | <b>44</b><br>[1118] | <b>24</b><br>[610] | <b>18</b><br>[457] | <b>9</b><br>[229]  | <b>24</b><br>[610]  | <b>6</b><br>[152] | <b>10-3/8</b> [264] | <b>8-3/8</b> [213]  | <b>13-7/8</b> [352] | <b>2</b><br>[51]   | <b>21</b> [533]    |
| 16         | <b>10 x 8</b> [254 x 203] | <b>42</b><br>[1067] | <b>44</b><br>[1118] | <b>44</b><br>[1118] | <b>24</b><br>[610] | <b>18</b><br>[457] | <b>9</b><br>[229]  | <b>30</b><br>[762]  | <b>7</b><br>[178] | <b>11-1/2</b> [292] | <b>10-5/8</b> [270] | <b>16-3/4</b> [425] | <b>2</b><br>[51]   | <b>21</b><br>[533] |
| 20         | <b>10 x 8</b> [254 x 203] | <b>51</b><br>[1295] | <b>50</b> [1270]    | <b>50</b> [1270]    | <b>30</b><br>[762] | <b>21</b><br>[533] | <b>12</b><br>[305] | <b>36</b><br>[914]  | <b>7</b><br>[178] | <b>11-1/2</b> [292] | <b>10-5/8</b> [270] | <b>19-3/4</b> [502] | <b>2</b><br>[51]   | <b>21</b><br>[533] |
| 30         | <b>10 x 8</b> [254 x 203] | <b>51</b><br>[1295] | <b>59</b> [1499]    | <b>56</b> [1422]    | <b>30</b> [762]    | <b>21</b><br>[533] | <b>12</b> [305]    | <b>45</b> [1143]    | <b>7</b><br>[178] | <b>11-1/2</b> [292] | <b>10-5/8</b> [270] | <b>24-1/4</b> [629] | <b>5-1/2</b> [140] | <b>30</b><br>[762] |
| 40         | <b>10 x 8</b> [254 x 203] | <b>54</b><br>[1372] | <b>68</b><br>[1727] | <b>59</b><br>[1499] | <b>30</b><br>[762] | <b>24</b><br>[610] | <b>15</b><br>[381] | <b>48</b><br>[1219] | <b>10</b> [254]   | <b>11-1/2</b> [292] | <b>10-5/8</b> [270] | <b>28-3/4</b> [730] | <b>5-1/2</b> [140] | <b>30</b><br>[762] |