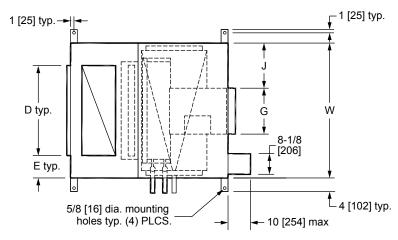

## **NOTES:**

- All dimensions are in Inches [millimeters].
  All dimensions are ±1/4" [6mm]. Metric values are soft conversion.
- Right hand unit shown, Left hand unit opposite. Motor/drive location may be specified Left or Right Hand. Standard control enclosure location matches motor/drive position.
- Provide sufficient clearance to permit access to controls and comply with applicable codes and ordinances.
- 4. See drawing BCS-KBOD-ACFR0 for filter rack details.
- 5. Outside and return air damper linkage is optional.
- 6. See coil connection detail drawings for coil connection sizes and locations.
- 7. High efficiency filter rack not available with mixing box.

**TOP VIEW** 

## SIDE VIEWS

| DIMENSIONS |                           |                     |                     |                     |                    |                    |                    |                     |                   |                     |                     |                     |                    |                    |
|------------|---------------------------|---------------------|---------------------|---------------------|--------------------|--------------------|--------------------|---------------------|-------------------|---------------------|---------------------|---------------------|--------------------|--------------------|
| UNIT SIZE  | FAN SIZE                  | L                   | w                   | н                   | Α                  | В                  | С                  | D                   | E                 | F                   | G                   | J                   | к                  | М                  |
| 08         | <b>9 x 6</b> [229 x 152]  | <b>42</b><br>[1067] | <b>30</b><br>[762]  | <b>44</b><br>[1118] | <b>24</b><br>[610] | <b>18</b><br>[457] | <b>9</b><br>[229]  | <b>18</b><br>[457]  | <b>6</b><br>[152] | <b>10-3/8</b> [264] | <b>8-3/8</b> [213]  | <b>10-7/8</b> [276] | <b>2</b><br>[51]   | <b>21</b><br>[533] |
| 12         | <b>9 x 6</b> [229 x 152]  | <b>42</b><br>[1067] | <b>36</b><br>[914]  | <b>44</b><br>[1118] | <b>24</b><br>[610] | <b>18</b><br>[457] | <b>9</b><br>[229]  | <b>24</b><br>[610]  | <b>6</b><br>[152] | <b>10-3/8</b> [264] | <b>8-3/8</b> [213]  | <b>13-7/8</b> [352] | <b>2</b><br>[51]   | <b>21</b> [533]    |
| 16         | <b>10 x 8</b> [254 x 203] | <b>42</b><br>[1067] | <b>44</b><br>[1118] | <b>44</b><br>[1118] | <b>24</b><br>[610] | <b>18</b><br>[457] | <b>9</b><br>[229]  | <b>30</b><br>[762]  | <b>7</b><br>[178] | <b>11-1/2</b> [292] | <b>10-5/8</b> [270] | <b>16-3/4</b> [425] | <b>2</b><br>[51]   | <b>21</b><br>[533] |
| 20         | <b>10 x 8</b> [254 x 203] | <b>51</b><br>[1295] | <b>50</b> [1270]    | <b>50</b> [1270]    | <b>30</b><br>[762] | <b>21</b><br>[533] | <b>12</b><br>[305] | <b>36</b><br>[914]  | <b>7</b><br>[178] | <b>11-1/2</b> [292] | <b>10-5/8</b> [270] | <b>19-3/4</b> [502] | <b>2</b><br>[51]   | <b>21</b><br>[533] |
| 30         | <b>10 x 8</b> [254 x 203] | <b>51</b><br>[1295] | <b>59</b> [1499]    | <b>56</b> [1422]    | <b>30</b> [762]    | <b>21</b><br>[533] | <b>12</b> [305]    | <b>45</b> [1143]    | <b>7</b><br>[178] | <b>11-1/2</b> [292] | <b>10-5/8</b> [270] | <b>24-1/4</b> [629] | <b>5-1/2</b> [140] | <b>30</b><br>[762] |
| 40         | <b>10 x 8</b> [254 x 203] | <b>54</b><br>[1372] | <b>68</b><br>[1727] | <b>59</b><br>[1499] | <b>30</b><br>[762] | <b>24</b><br>[610] | <b>15</b><br>[381] | <b>48</b><br>[1219] | <b>10</b> [254]   | <b>11-1/2</b> [292] | <b>10-5/8</b> [270] | <b>28-3/4</b> [730] | <b>5-1/2</b> [140] | <b>30</b><br>[762] |