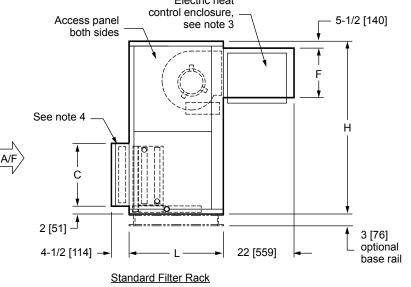

## NOTES:

- All dimensions are in Inches [millimeters]. All dimensions are ±1/4" [6mm]. Metric values are soft conversion.
- Right hand unit shown, Left hand unit opposite. Motor/drive location may be specified Left or Right Hand. Standard control enclosure location matches motor/drive position.
- Provide sufficient clearance to permit access to controls and comply with applicable codes and ordinances.
- 4. See drawing BCS-KBOD-ACFR0 for filter rack details.
- 5. Base rail is optional on the base unit. See drawing BCS-KBOD-ACEB0. Base rails must be used with mixing box.
- 6. See coil connection detail drawings for coil connection sizes and locations.
- 7. Unit with electric heat only (No chilled water, DX, hot water or steam coils) amd a drain pan will be supplied with condensate drain outlet the same side as the electric heat control enclosure.

High Efficiency Filter Rack

SIDE VIEWS

| DIMENSIONS |               |           |           |           |           |           |              |               |               |               |
|------------|---------------|-----------|-----------|-----------|-----------|-----------|--------------|---------------|---------------|---------------|
| UNIT SIZE  | FAN SIZE      | L         | w         | н         | с         | D         | E            | F             | G             | J             |
| 30         | <b>10 x 8</b> | <b>30</b> | <b>59</b> | <b>56</b> | <b>25</b> | <b>51</b> | <b>4</b>     | <b>11-7/8</b> | <b>34-1/4</b> | <b>12-3/8</b> |
|            | [254 x 203]   | [762]     | [1499]    | [1422]    | [635]     | [1295]    | [102]        | [302]         | [870]         | [314]         |
| 40         | <b>10 x 8</b> | <b>30</b> | <b>68</b> | <b>59</b> | <b>25</b> | <b>59</b> | <b>4-1/2</b> | <b>11-7/8</b> | <b>34-1/4</b> | <b>16-7/8</b> |
|            | [254 x 203]   | [762]     | [1727]    | [1499]    | [635]     | [1499]    | [114]        | [302]         | [870]         | [429]         |