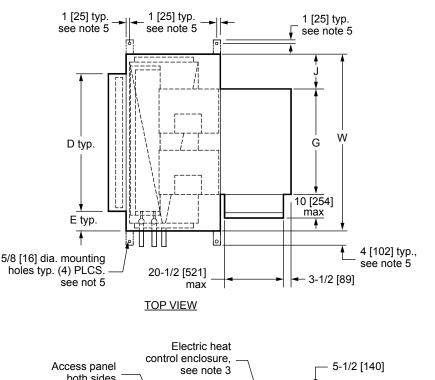

## NOTES:

- All dimensions are in Inches [millimeters]. All dimensions are ±1/4" [6mm]. Metric values are soft conversion.
- Right hand unit shown, Left hand unit opposite. Motor/drive location may be specified Left or Right Hand. Standard control enclosure location matches motor/drive position.
- Provide sufficient clearance to permit access to controls and comply with applicable codes and ordinances.
- 4. See drawing BCS-KBOD-ACFR0 for filter rack details.
- 5. Base rail is optional on the base unit. See drawing BCS-KBOD-ACEB0. Base rails must be used with mixing box.
- 6. See coil connection detail drawings for coil connection sizes and locations.
- 7. Unit with electric heat only (No chilled water, DX, hot water or steam coils) amd a drain pan will be supplied with condensate drain outlet the same side as the electric heat control enclosure.

High Efficiency Filter Rack

SIDE VIEWS

| DIMENSIONS |               |           |           |           |           |           |              |               |               |               |
|------------|---------------|-----------|-----------|-----------|-----------|-----------|--------------|---------------|---------------|---------------|
| UNIT SIZE  | FAN SIZE      | L         | w         | н         | с         | D         | E            | F             | G             | J             |
| 30         | <b>10 x 8</b> | <b>30</b> | <b>59</b> | <b>56</b> | <b>25</b> | <b>51</b> | <b>4</b>     | <b>11-7/8</b> | <b>34-1/4</b> | <b>12-3/8</b> |
|            | [254 x 203]   | [762]     | [1499]    | [1422]    | [635]     | [1295]    | [102]        | [302]         | [870]         | [314]         |
| 40         | <b>10 x 8</b> | <b>30</b> | <b>68</b> | <b>59</b> | <b>25</b> | <b>59</b> | <b>4-1/2</b> | <b>11-7/8</b> | <b>34-1/4</b> | <b>16-7/8</b> |
|            | [254 x 203]   | [762]     | [1727]    | [1499]    | [635]     | [1499]    | [114]        | [302]         | [870]         | [429]         |