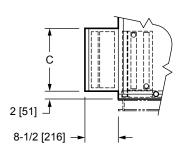

## NOTES:

- All dimensions are in Inches [millimeters]. All dimensions are ±1/4" [6mm]. Metric values are soft conversion.
- Right hand unit shown, Left hand unit opposite. Motor/drive location may be specified Left or Right Hand. Standard control enclosure location matches motor/drive position.
- Provide sufficient clearance to permit access to controls and comply with applicable codes and ordinances.
- 4. See drawing BCS-KBOD-ACFR0 for filter rack details.
- 5. Base rail is optional on the base unit. See drawing BCS-KBOD-ACEB0. Base rails must be used with mixing box.
- 6. See coil connection detail drawings for coil connection sizes and locations.
- 7. Unit with electric heat only (No chilled water, DX, hot water or steam coils) amd a drain pan will be supplied with condensate drain outlet the same side as the electric heat control enclosure.

High Efficiency Filter Rack

SIDE VIEWS

| DIMENSIONS |               |           |           |           |           |           |              |               |               |               |
|------------|---------------|-----------|-----------|-----------|-----------|-----------|--------------|---------------|---------------|---------------|
| UNIT SIZE  | FAN SIZE      | L         | w         | н         | с         | D         | E            | F             | G             | J             |
| 30         | <b>10 x 8</b> | <b>30</b> | <b>59</b> | <b>56</b> | <b>25</b> | <b>51</b> | <b>4</b>     | <b>11-7/8</b> | <b>34-1/4</b> | <b>12-3/8</b> |
|            | [254 x 203]   | [762]     | [1499]    | [1422]    | [635]     | [1295]    | [102]        | [302]         | [870]         | [314]         |
| 40         | <b>10 x 8</b> | <b>30</b> | <b>68</b> | <b>59</b> | <b>25</b> | <b>59</b> | <b>4-1/2</b> | <b>11-7/8</b> | <b>34-1/4</b> | <b>16-7/8</b> |
|            | [254 x 203]   | [762]     | [1727]    | [1499]    | [635]     | [1499]    | [114]        | [302]         | [870]         | [429]         |