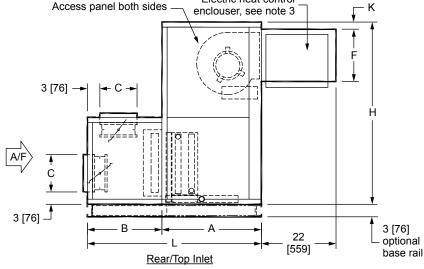

Top/Bottom Inlet

 Unit with electric heat only (No chilled water, DX, hot water or steam coils) and a drain pan will be supplied with condensate drain outlet the same side as the electric heat control enclosure.

Rear/Bottom Inlet

| SIDE | VI | E١ | NS |
|------|----|----|----|
|      |    |    |    |

| DIMENSIONS |                           |                     |                     |                     |                    |                    |                    |                     |                   |                     |                     |                     |                      |                    |
|------------|---------------------------|---------------------|---------------------|---------------------|--------------------|--------------------|--------------------|---------------------|-------------------|---------------------|---------------------|---------------------|----------------------|--------------------|
| UNIT SIZE  | FAN SIZE                  | L                   | w                   | Н                   | Α                  | В                  | С                  | D                   | E                 | F                   | G                   | J                   | к                    | М                  |
| 08         | <b>9 x 6</b> [229 x 152   | <b>42</b><br>[1067] | <b>30</b><br>[762]  | <b>44</b><br>[1118] | <b>24</b><br>[610] | <b>18</b> [457]    | <b>9</b><br>[229]  | <b>18</b><br>[457]  | <b>6</b> [152]    | <b>11-7/8</b> [302] | <b>8-3/4</b> [222]  | <b>10-5/8</b> [270] | <b>1-7/8</b><br>[48] | <b>21</b> [533]    |
| 12         | <b>9 x 6</b> [229 x 152]  | <b>42</b><br>[1067] | <b>36</b><br>[914]  | <b>44</b><br>[1118] | <b>24</b><br>[610] | <b>18</b><br>[457] | <b>9</b><br>[229]  | <b>24</b><br>[610]  | <b>6</b> [152]    | <b>11-7/8</b> [302] | <b>8-3/4</b> [222]  | <b>13-5/8</b> [346] | <b>1-7/8</b><br>[48] | <b>21</b> [533]    |
| 16         | <b>10 x 8</b> [254 x 203] | <b>42</b><br>[1067] | <b>44</b><br>[1118] | <b>44</b><br>[1118] | <b>24</b><br>[610] | <b>18</b><br>[457] | <b>9</b><br>[229]  | <b>30</b><br>[762]  | <b>7</b><br>[178] | <b>11-7/8</b> [302] | <b>10-3/4</b> [273] | <b>16-5/8</b> [422] | <b>1-7/8</b><br>[48] | <b>21</b> [533]    |
| 20         | <b>10 x 8</b> [254 x 203] | <b>51</b><br>[1295] | <b>50</b> [1270]    | <b>50</b> [1270]    | <b>30</b><br>[762] | <b>21</b><br>[533] | <b>12</b> [305]    | <b>36</b><br>[914]  | <b>7</b><br>[178] | <b>11-7/8</b> [302] | <b>10-3/4</b> [273] | <b>19-5/8</b> [498] | <b>1-7/8</b><br>[48] | <b>21</b><br>[533] |
| 30         | <b>10 x 8</b> [254 x 203] | <b>51</b><br>[1295] | <b>59</b><br>[1499] | <b>56</b> [1422]    | <b>30</b><br>[762] | <b>21</b><br>[533] | <b>12</b> [305]    | <b>45</b><br>[1143] | <b>7</b><br>[178] | <b>11-7/8</b> [302] | <b>10-3/4</b> [273] | <b>24-1/8</b> [612] | <b>5-1/2</b> [140]   | <b>30</b><br>[762] |
| 40         | <b>10 x 8</b> [254 x 203] | <b>54</b> [1372]    | <b>68</b> [1727]    | <b>59</b> [1499]    | <b>30</b><br>[762] | <b>24</b><br>[610] | <b>15</b><br>[381] | <b>48</b><br>[1219] | <b>10</b> [254]   | <b>11-7/8</b> [302] | <b>10-3/4</b> [273] | <b>28-5/8</b> [727] | <b>5-1/2</b> [140]   | <b>30</b> [762]    |