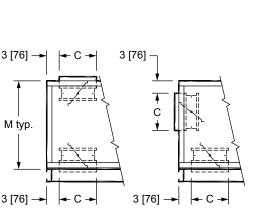

## NOTES:

- All dimensions are in Inches [millimeters].
   All dimensions are ±1/4" [6mm]. Metric values are soft conversion.
- Right hand unit shown, Left hand unit opposite. Motor/drive location may be specified Left or Right Hand. Standard control enclosure location matches motor/drive position.
- Provide sufficient clearance to permit access to controls and comply with applicable codes and ordinances.
- 4. See drawing BCS-KBHD-ACFR0 for filter rack details.
- Base rail is optional on the base unit. See drawing BCS-KBOD-ACEB0. Base rails must be used with mixing box.
- 6. See coil connection detail drawings for coil connection sizes and locations.