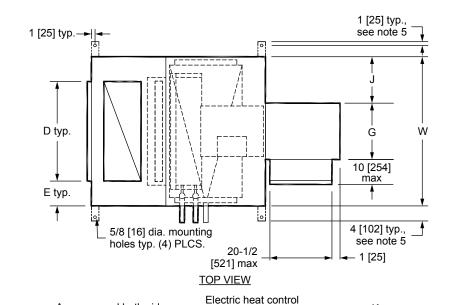

## NOTES:

- All dimensions are in Inches [millimeters].
   All dimensions are ±1/4" [6mm]. Metric values are soft conversion.
- Right hand unit shown, Left hand unit opposite. Motor/drive location may be specified Left or Right Hand. Standard control enclosure location matches motor/drive position.
- Provide sufficient clearance to permit access to controls and comply with applicable codes and ordinances.
- 4. See drawing BCS-KBHD-ACFR0 for filter rack details.
- Base rail is optional on the base unit. See drawing BCS-KBOD-ACEB0. Base rails must be used with mixing box.
- 6. See coil connection detail drawings for coil connection sizes and locations.

Rear/Bottom Inlet

| SIDE | VI | E١ | NS |
|------|----|----|----|
|      |    |    |    |

| DIMENSIONS |                           |                     |                     |                     |                    |                    |                    |                     |                   |                     |                     |                     |                      |                    |
|------------|---------------------------|---------------------|---------------------|---------------------|--------------------|--------------------|--------------------|---------------------|-------------------|---------------------|---------------------|---------------------|----------------------|--------------------|
| UNIT SIZE  | FAN SIZE                  | L                   | w                   | Н                   | Α                  | В                  | С                  | D                   | E                 | F                   | G                   | J                   | к                    | М                  |
| 08         | <b>9 x 6</b> [229 x 152   | <b>42</b><br>[1067] | <b>30</b><br>[762]  | <b>44</b><br>[1118] | <b>24</b><br>[610] | <b>18</b> [457]    | <b>9</b><br>[229]  | <b>18</b><br>[457]  | <b>6</b> [152]    | <b>11-7/8</b> [302] | <b>8-3/4</b> [222]  | <b>10-5/8</b> [270] | <b>1-7/8</b><br>[48] | <b>21</b> [533]    |
| 12         | <b>9 x 6</b> [229 x 152]  | <b>42</b><br>[1067] | <b>36</b><br>[914]  | <b>44</b><br>[1118] | <b>24</b><br>[610] | <b>18</b><br>[457] | <b>9</b><br>[229]  | <b>24</b><br>[610]  | <b>6</b> [152]    | <b>11-7/8</b> [302] | <b>8-3/4</b> [222]  | <b>13-5/8</b> [346] | <b>1-7/8</b><br>[48] | <b>21</b> [533]    |
| 16         | <b>10 x 8</b> [254 x 203] | <b>42</b><br>[1067] | <b>44</b><br>[1118] | <b>44</b><br>[1118] | <b>24</b><br>[610] | <b>18</b><br>[457] | <b>9</b><br>[229]  | <b>30</b><br>[762]  | <b>7</b><br>[178] | <b>11-7/8</b> [302] | <b>10-3/4</b> [273] | <b>16-5/8</b> [422] | <b>1-7/8</b><br>[48] | <b>21</b> [533]    |
| 20         | <b>10 x 8</b> [254 x 203] | <b>51</b><br>[1295] | <b>50</b> [1270]    | <b>50</b> [1270]    | <b>30</b><br>[762] | <b>21</b><br>[533] | <b>12</b> [305]    | <b>36</b><br>[914]  | <b>7</b><br>[178] | <b>11-7/8</b> [302] | <b>10-3/4</b> [273] | <b>19-5/8</b> [498] | <b>1-7/8</b><br>[48] | <b>21</b><br>[533] |
| 30         | <b>10 x 8</b> [254 x 203] | <b>51</b><br>[1295] | <b>59</b><br>[1499] | <b>56</b> [1422]    | <b>30</b><br>[762] | <b>21</b><br>[533] | <b>12</b> [305]    | <b>45</b><br>[1143] | <b>7</b><br>[178] | <b>11-7/8</b> [302] | <b>10-3/4</b> [273] | <b>24-1/8</b> [612] | <b>5-1/2</b> [140]   | <b>30</b><br>[762] |
| 40         | <b>10 x 8</b> [254 x 203] | <b>54</b> [1372]    | <b>68</b> [1727]    | <b>59</b> [1499]    | <b>30</b><br>[762] | <b>24</b><br>[610] | <b>15</b><br>[381] | <b>48</b><br>[1219] | <b>10</b> [254]   | <b>11-7/8</b> [302] | <b>10-3/4</b> [273] | <b>28-5/8</b> [727] | <b>5-1/2</b> [140]   | <b>30</b> [762]    |