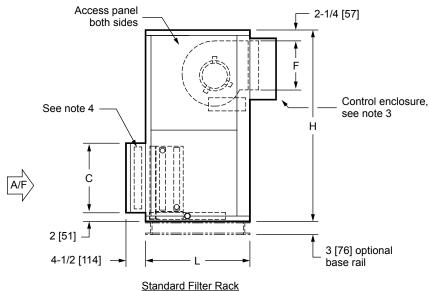

## **NOTES:**

- All dimensions are in Inches [millimeters].
   All dimensions are ±1/4" [6mm]. Metric values are soft conversion.
- Right hand unit shown, Left hand unit opposite. Motor/drive location may be specified Left or Right Hand. Standard control enclosure location matches motor/drive position.
- Provide sufficient clearance to permit access to controls and comply with applicable codes and ordinances.
- 4. See drawing BCS-KBOD-ACFR0 for filter rack details.
- Base rail is optional on the base unit. See drawing BCS-KBOD-ACEB0. Base rails must be used with mixing box.
- 6. See coil connection detail drawings for coil connection sizes and locations.

2 [51]

8-1/2 [216] -

**TOP VIEW** 

High Efficiency Filter Rack
SIDE VIEWS

| DIMENSIONS |                           |                    |                     |                  |                    |                     |                       |                    |                     |                     |  |
|------------|---------------------------|--------------------|---------------------|------------------|--------------------|---------------------|-----------------------|--------------------|---------------------|---------------------|--|
| UNIT SIZE  | FAN SIZE                  | L                  | w                   | н                | С                  | D                   | E                     | F                  | G                   | J                   |  |
| 30         | <b>10 x 8</b> [254 x 203] | <b>30</b><br>[762] | <b>59</b> [1499]    | <b>56</b> [1422] | <b>25</b><br>[635] | <b>51</b><br>[1295] | <b>4</b><br>[102]     | <b>18</b><br>[457] | <b>36-1/2</b> [927] | <b>11-1/4</b> [286] |  |
| 40         | <b>10 x 8</b> [254 x 203] | <b>30</b> [762]    | <b>68</b><br>[1727] | <b>59</b> [1499] | <b>25</b> [635]    | <b>59</b> [1499]    | <b>4-1/2</b><br>[114] | <b>18</b> [457]    | <b>36-1/2</b> [927] | <b>15-3/4</b> [400] |  |