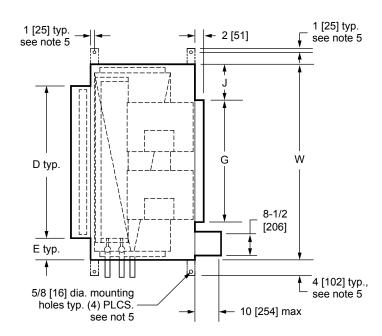

## **NOTES:**

- All dimensions are in Inches [millimeters].
   All dimensions are ±1/4" [6mm]. Metric values are soft conversion.
- Right hand unit shown, Left hand unit opposite. Motor/drive location may be specified Left or Right Hand. Standard control enclosure location matches motor/drive position.
- Provide sufficient clearance to permit access to controls and comply with applicable codes and ordinances.
- 4. See drawing BCS-KBOD-ACFR0 for filter rack details.
- Base rail is optional on the base unit. See drawing BCS-KBOD-ACEB0. Base rails must be used with mixing box.
- 6. See coil connection detail drawings for coil connection sizes and locations.

2 [51]

8-1/2 [216] -

**TOP VIEW** 

High Efficiency Filter Rack
SIDE VIEWS

| DIMENSIONS |                           |                    |                     |                  |                    |                     |                       |                    |                     |                     |  |
|------------|---------------------------|--------------------|---------------------|------------------|--------------------|---------------------|-----------------------|--------------------|---------------------|---------------------|--|
| UNIT SIZE  | FAN SIZE                  | L                  | w                   | н                | С                  | D                   | E                     | F                  | G                   | J                   |  |
| 30         | <b>10 x 8</b> [254 x 203] | <b>30</b><br>[762] | <b>59</b> [1499]    | <b>56</b> [1422] | <b>25</b><br>[635] | <b>51</b><br>[1295] | <b>4</b><br>[102]     | <b>18</b><br>[457] | <b>36-1/2</b> [927] | <b>11-1/4</b> [286] |  |
| 40         | <b>10 x 8</b> [254 x 203] | <b>30</b> [762]    | <b>68</b><br>[1727] | <b>59</b> [1499] | <b>25</b> [635]    | <b>59</b> [1499]    | <b>4-1/2</b><br>[114] | <b>18</b> [457]    | <b>36-1/2</b> [927] | <b>15-3/4</b> [400] |  |