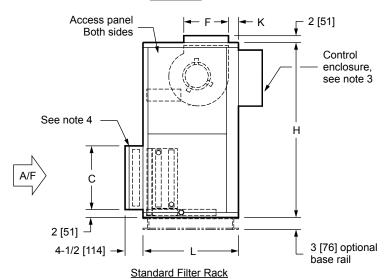

High Efficiency Filter Rack

SIDE VIEWS

| DIMENSIONS |                              |                    |                     |                     |                    |                      |                       |                     |                     |                     |                    |
|------------|------------------------------|--------------------|---------------------|---------------------|--------------------|----------------------|-----------------------|---------------------|---------------------|---------------------|--------------------|
| UNIT SIZE  | FAN SIZE                     | L                  | w                   | н                   | С                  | D                    | E                     | F                   | G                   | J                   | к                  |
| 08         | <b>9 x 6</b><br>[229 x 152]  | <b>24</b><br>[610] | <b>30</b><br>[762]  | <b>44</b><br>[1118] | <b>16</b> [406]    | <b>20</b> [508]      | <b>5</b><br>[127]     | <b>10-3/8</b> [264] | <b>8-3/8</b> [213]  | <b>10-7/8</b> [276] | <b>2-1/2</b> [64]  |
| 12         | <b>9 x 6</b><br>[229 x 152]  | <b>24</b><br>[610] | <b>36</b><br>[914]  | <b>44</b><br>[1118] | <b>16</b> [406]    | <b>25</b> [635]      | <b>5-1/2</b> [140]    | <b>10-3/8</b> [264] | <b>8-3/8</b> [213]  | <b>13-7/8</b> [352] | <b>2-1/2</b> [64]  |
| 16         | <b>10 x 8</b> [254 x 203]    | <b>24</b><br>[610] | <b>44</b><br>[1118] | <b>44</b><br>[1118] | <b>16</b> [406]    | <b>39-1/2</b> [1003] | <b>2-1/4</b> [57]     | <b>11-1/2</b> [292] | <b>10-5/8</b> [270] | <b>16-3/4</b> [425] | <b>2-1/2</b> [64]  |
| 20         | <b>10 x 8</b> [254 x 203]    | <b>30</b><br>[762] | <b>50</b><br>[1270] | <b>50</b> [1270]    | <b>16</b> [406]    | <b>44-1/2</b> [1130] | <b>2-3/4</b> [70]     | <b>11-1/2</b> [292] | <b>10-5/8</b> [270] | <b>19-3/4</b> [502] | <b>2-1/2</b> [64]  |
| 30         | <b>10 x 8</b> [254 x 203]    | <b>30</b><br>[762] | <b>59</b><br>[1499] | <b>56</b> [1422]    | <b>25</b> [635]    | <b>51</b><br>[1295]  | <b>4</b><br>[102]     | <b>11-1/2</b> [292] | <b>10-5/8</b> [270] | <b>24-1/4</b> [629] | <b>10</b><br>[254] |
| 40         | <b>10 x 8</b><br>[254 x 203] | <b>30</b><br>[762] | <b>68</b><br>[1727] | <b>59</b><br>[1499] | <b>25</b><br>[635] | <b>59</b><br>[1499]  | <b>4-1/2</b><br>[114] | <b>11-1/2</b> [292] | <b>10-5/8</b> [270] | <b>28-3/4</b> [730] | <b>10</b><br>[254] |