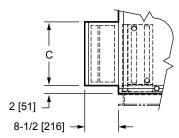

High Efficiency Filter Rack

SIDE VIEWS

| DIMENSIONS |                              |                    |                     |                     |                    |                      |                       |                     |                     |                     |                    |
|------------|------------------------------|--------------------|---------------------|---------------------|--------------------|----------------------|-----------------------|---------------------|---------------------|---------------------|--------------------|
| UNIT SIZE  | FAN SIZE                     | L                  | w                   | н                   | С                  | D                    | E                     | F                   | G                   | J                   | к                  |
| 08         | <b>9 x 6</b><br>[229 x 152]  | <b>24</b><br>[610] | <b>30</b><br>[762]  | <b>44</b><br>[1118] | <b>16</b> [406]    | <b>20</b> [508]      | <b>5</b><br>[127]     | <b>10-3/8</b> [264] | <b>8-3/8</b> [213]  | <b>10-7/8</b> [276] | <b>2-1/2</b> [64]  |
| 12         | <b>9 x 6</b><br>[229 x 152]  | <b>24</b><br>[610] | <b>36</b><br>[914]  | <b>44</b><br>[1118] | <b>16</b> [406]    | <b>25</b> [635]      | <b>5-1/2</b> [140]    | <b>10-3/8</b> [264] | <b>8-3/8</b> [213]  | <b>13-7/8</b> [352] | <b>2-1/2</b> [64]  |
| 16         | <b>10 x 8</b> [254 x 203]    | <b>24</b><br>[610] | <b>44</b><br>[1118] | <b>44</b><br>[1118] | <b>16</b> [406]    | <b>39-1/2</b> [1003] | <b>2-1/4</b> [57]     | <b>11-1/2</b> [292] | <b>10-5/8</b> [270] | <b>16-3/4</b> [425] | <b>2-1/2</b> [64]  |
| 20         | <b>10 x 8</b> [254 x 203]    | <b>30</b><br>[762] | <b>50</b><br>[1270] | <b>50</b> [1270]    | <b>16</b> [406]    | <b>44-1/2</b> [1130] | <b>2-3/4</b> [70]     | <b>11-1/2</b> [292] | <b>10-5/8</b> [270] | <b>19-3/4</b> [502] | <b>2-1/2</b> [64]  |
| 30         | <b>10 x 8</b> [254 x 203]    | <b>30</b><br>[762] | <b>59</b><br>[1499] | <b>56</b> [1422]    | <b>25</b> [635]    | <b>51</b><br>[1295]  | <b>4</b><br>[102]     | <b>11-1/2</b> [292] | <b>10-5/8</b> [270] | <b>24-1/4</b> [629] | <b>10</b><br>[254] |
| 40         | <b>10 x 8</b><br>[254 x 203] | <b>30</b><br>[762] | <b>68</b><br>[1727] | <b>59</b><br>[1499] | <b>25</b><br>[635] | <b>59</b><br>[1499]  | <b>4-1/2</b><br>[114] | <b>11-1/2</b> [292] | <b>10-5/8</b> [270] | <b>28-3/4</b> [730] | <b>10</b><br>[254] |