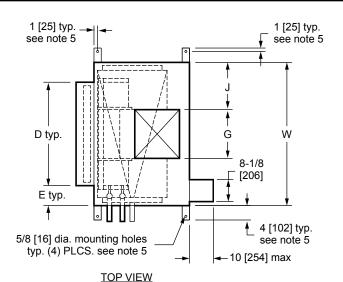

## **NOTES:**

- All dimensions are in Inches [millimeters].
  All dimensions are ±1/4" [6mm]. Metric values are soft conversion.
- Right hand unit shown, Left hand unit opposite. Motor/drive location may be specified Left or Right Hand. Standard control enclosure location matches motor/drive position.
- Provide sufficient clearance to permit access to controls and comply with applicable codes and ordinances.
- Flat filter rack may be located at unit inlet as required. See drawing BCS-KBOD-ACFR0 for filter rack details
- Base rail is optional on the base unit. See drawing BCS-KBOD-ACEB0. Base rails must be used with mixing box.
- 6. See coil connection detail drawings for coil connection sizes and locations.