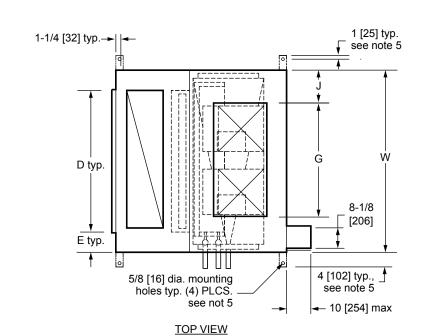

## **NOTES:**

- All dimensions are in Inches [millimeters].
   All dimensions are ±1/4" [6mm]. Metric values are soft conversion.
- Right hand unit shown, Left hand unit opposite. Motor/drive location may be specified Left or Right Hand. Standard control enclosure location matches motor/drive position.
- Provide sufficient clearance to permit access to controls and comply with applicable codes and ordinances.
- 4. See drawing BCS-KBOD-ACFR0 for filter rack details.
- Outside and return air damper linkage is optional.
- See coil connection detail drawings for coil connection sizes and locations.
- 7. High efficiency filter rack not available with mixing box.

| SI | DE | V | IE' | W | S |
|----|----|---|-----|---|---|
|    |    |   |     |   |   |

| DIMENSIONS |                           |                  |                     |                  |                    |                    |                    |                  |                   |                    |                     |                     |                 |
|------------|---------------------------|------------------|---------------------|------------------|--------------------|--------------------|--------------------|------------------|-------------------|--------------------|---------------------|---------------------|-----------------|
| UNIT SIZE  | FAN SIZE                  | L                | w                   | Н                | Α                  | В                  | С                  | D                | E                 | F                  | G                   | J                   | М               |
| 30         | <b>10 x 8</b> [254 x 203] | <b>51</b> [1295] | <b>59</b> [1499]    | <b>56</b> [1422] | <b>30</b> [762]    | <b>21</b> [533]    | <b>12</b> [305]    | <b>45</b> [1143] | <b>7</b><br>[178] | <b>18</b> [457]    | <b>36-1/2</b> [927] | <b>11-1/4</b> [286] | <b>30</b> [762] |
| 40         | <b>10 x 8</b> [254 x 203] | <b>54</b> [1372] | <b>68</b><br>[1727] | <b>59</b> [1499] | <b>30</b><br>[762] | <b>24</b><br>[610] | <b>15</b><br>[381] | <b>48</b> [1219] | <b>10</b> [254]   | <b>18</b><br>[457] | <b>36-1/2</b> [927] | <b>11-1/4</b> [286] | <b>30</b> [762] |