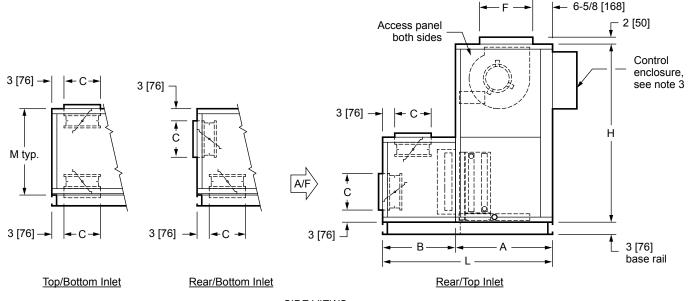

## **NOTES:**

- All dimensions are in Inches [millimeters].
   All dimensions are ±1/4" [6mm]. Metric values are soft conversion.
- Right hand unit shown, Left hand unit opposite. Motor/drive location may be specified Left or Right Hand. Standard control enclosure location matches motor/drive position.
- Provide sufficient clearance to permit access to controls and comply with applicable codes and ordinances.
- 4. See drawing BCS-KBOD-ACFR0 for filter rack details.
- Outside and return air damper linkage is optional.
- See coil connection detail drawings for coil connection sizes and locations.
- 7. High efficiency filter rack not available with mixing box.

| SI | DE | V | IE' | W | S |
|----|----|---|-----|---|---|
|    |    |   |     |   |   |

| DIMENSIONS |                           |                  |                     |                  |                    |                    |                    |                  |                   |                    |                     |                     |                 |
|------------|---------------------------|------------------|---------------------|------------------|--------------------|--------------------|--------------------|------------------|-------------------|--------------------|---------------------|---------------------|-----------------|
| UNIT SIZE  | FAN SIZE                  | L                | w                   | Н                | Α                  | В                  | С                  | D                | E                 | F                  | G                   | J                   | М               |
| 30         | <b>10 x 8</b> [254 x 203] | <b>51</b> [1295] | <b>59</b> [1499]    | <b>56</b> [1422] | <b>30</b> [762]    | <b>21</b> [533]    | <b>12</b> [305]    | <b>45</b> [1143] | <b>7</b><br>[178] | <b>18</b> [457]    | <b>36-1/2</b> [927] | <b>11-1/4</b> [286] | <b>30</b> [762] |
| 40         | <b>10 x 8</b> [254 x 203] | <b>54</b> [1372] | <b>68</b><br>[1727] | <b>59</b> [1499] | <b>30</b><br>[762] | <b>24</b><br>[610] | <b>15</b><br>[381] | <b>48</b> [1219] | <b>10</b> [254]   | <b>18</b><br>[457] | <b>36-1/2</b> [927] | <b>11-1/4</b> [286] | <b>30</b> [762] |