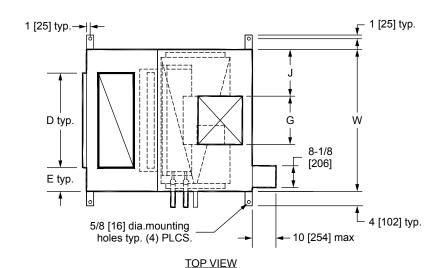

## NOTES:

- All dimensions are in Inches [millimeters].
   All dimensions are ±1/4" [6mm]. Metric values are soft conversion.
- Right hand unit shown, Left hand unit opposite. Motor/drive location may be specified Left or Right Hand. Standard control enclosure location matches motor/drive position.
- Provide sufficient clearance to permit access to controls and comply with applicable codes and ordinances.
- 4. See drawing BCS-KBOD-ACFR0 for filter rack details.
- 5. Outside and return air damper linkage is optional.
- 6. See coil connection detail drawings for coil connection sizes and locations.

Top/Bottom Inlet

7. High efficiency filter rack not available with mixing box.

Access panel both sides

3 [76] Control enclouser, see note 3

3 [76] A/F C

3 [76] A/F C

3 [76] B

A A

3 [76] base rail

Rear/Top Inlet

SIDE VIEWS

Rear/Bottom Inlet

| DIMENSIONS |                           |                     |                     |                     |                    |                    |                    |                     |                   |                     |                     |                        |                       |                    |
|------------|---------------------------|---------------------|---------------------|---------------------|--------------------|--------------------|--------------------|---------------------|-------------------|---------------------|---------------------|------------------------|-----------------------|--------------------|
| UNIT SIZE  | FAN SIZE                  | L                   | w                   | Н                   | Α                  | В                  | С                  | D                   | E                 | F                   | G                   | J                      | К                     | М                  |
| 08         | <b>9 x 6</b> [229 x 152]  | <b>42</b><br>[1067] | <b>30</b><br>[762]  | <b>44</b><br>[1118] | <b>24</b><br>[610] | <b>18</b><br>[457] | <b>9</b><br>[229]  | <b>18</b><br>[457]  | <b>6</b><br>[152] | <b>10-3/8</b> [264] | <b>8-3/8</b> [213]  | <b>10-7/8</b> [276]    | <b>2 -1/2</b><br>[64] | <b>21</b> [533]    |
| 12         | <b>9 x 6</b> [229 x 152]  | <b>42</b><br>[1067] | <b>36</b><br>[914]  | <b>44</b><br>[1118] | <b>24</b><br>[610] | <b>18</b><br>[457] | <b>9</b><br>[229]  | <b>24</b><br>[610]  | <b>6</b><br>[152] | <b>10-3/8</b> [264] | <b>8-3/8</b> [213]  | <b>13-7/8</b> [352]    | <b>2 -1/2</b><br>[64] | <b>21</b> [533]    |
| 16         | <b>10 x 8</b> [254 x 203] | <b>42</b><br>[1067] | <b>44</b><br>[1118] | <b>44</b><br>[1118] | <b>24</b><br>[610] | <b>18</b><br>[457] | <b>9</b><br>[229]  | <b>30</b><br>[762]  | <b>7</b><br>[178] | <b>11-1/2</b> [292] | <b>10-5/8</b> [270] | <b>16-3/4</b><br>[425] | <b>2 -1/2</b><br>[64] | <b>21</b><br>[533] |
| 20         | <b>10 x 8</b> [254 x 203] | <b>51</b><br>[1295] | <b>50</b> [1270]    | <b>50</b> [1270]    | <b>30</b><br>[762] | <b>21</b><br>[533] | <b>12</b> [305]    | <b>36</b><br>[914]  | <b>7</b><br>[178] | <b>11-1/2</b> [292] | <b>10-5/8</b> [270] | <b>19-3/4</b> [502]    | <b>2 -1/2</b><br>[64] | <b>21</b> [533]    |
| 30         | <b>10 x 8</b> [254 x 203] | <b>51</b><br>[1295] | <b>59</b> [1499]    | <b>56</b> [1422]    | <b>30</b><br>[762] | <b>21</b><br>[533] | <b>12</b> [305]    | <b>45</b><br>[1143] | <b>7</b><br>[178] | <b>11-1/2</b> [292] | <b>10-5/8</b> [270] | <b>24-1/4</b> [629]    | <b>10</b> [254]       | <b>30</b> [762]    |
| 40         | <b>10 x 8</b> [254 x 203] | <b>54</b><br>[1372] | <b>68</b> [1727]    | <b>59</b><br>[1499] | <b>30</b><br>[762] | <b>24</b><br>[610] | <b>15</b><br>[381] | <b>48</b><br>[1219] | <b>10</b> [254]   | <b>11-1/2</b> [292] | <b>10-5/8</b> [270] | <b>28-3/4</b> [730]    | <b>10</b> [254]       | <b>30</b><br>[762] |