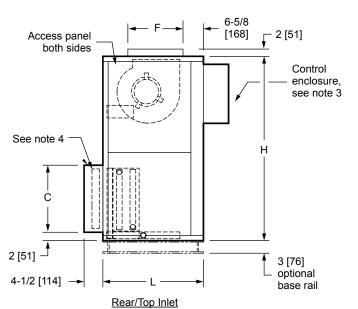

## **NOTES:**

- All dimensions are in Inches [millimeters].
  All dimensions are ±1/4" [6mm]. Metric values are soft conversion.
- Right hand unit shown, Left hand unit opposite. Motor/drive location may be specified Left or Right Hand. Standard control enclosure location matches motor/drive position.
- Provide sufficient clearance to permit access to controls and comply with applicable codes and ordinances.
- See drawing BCS-KBOD-ACFR0 for filter rack details
- Base rail is optional on the base unit. See drawing BCS-KBOD-ACEB0. Base rails must be used with mixing box.
- See coil connection detail drawings for coil connection sizes and locations.

TOP VIEW

High Efficiency Filter Rack

SIDE VIEWS

| DIMENSIONS |                           |                    |                     |                  |                 |                  |                       |                    |                     |                     |  |
|------------|---------------------------|--------------------|---------------------|------------------|-----------------|------------------|-----------------------|--------------------|---------------------|---------------------|--|
| UNIT SIZE  | FAN SIZE                  | L                  | w                   | н                | С               | D                | E                     | F                  | G                   | J                   |  |
| 30         | <b>10 x 8</b> [254 x 203] | <b>30</b><br>[762] | <b>59</b> [1499]    | <b>56</b> [1422] | <b>25</b> [635] | <b>51</b> [1295] | <b>4</b><br>[102]     | <b>18</b><br>[457] | <b>36-1/2</b> [927] | <b>11-1/4</b> [286] |  |
| 40         | <b>10 x 8</b> [254 x 203] | <b>30</b><br>[762] | <b>68</b><br>[1727] | <b>59</b> [1499] | <b>25</b> [635] | <b>59</b> [1499] | <b>4-1/2</b><br>[114] | <b>18</b><br>[457] | <b>36-1/2</b> [927] | <b>15-3/4</b> [400] |  |