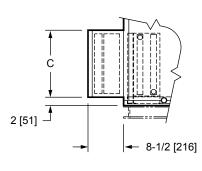

## **NOTES:**

- All dimensions are in Inches [millimeters].
  All dimensions are ±1/4" [6mm]. Metric values are soft conversion.
- Right hand unit shown, Left hand unit opposite. Motor/drive location may be specified Left or Right Hand. Standard control enclosure location matches motor/drive position.
- Provide sufficient clearance to permit access to controls and comply with applicable codes and ordinances.
- See drawing BCS-KBOD-ACFR0 for filter rack details
- Base rail is optional on the base unit. See drawing BCS-KBOD-ACEB0. Base rails must be used with mixing box.
- See coil connection detail drawings for coil connection sizes and locations.

TOP VIEW

High Efficiency Filter Rack

SIDE VIEWS

| DIMENSIONS |                           |                    |                     |                  |                 |                  |                       |                    |                     |                     |  |
|------------|---------------------------|--------------------|---------------------|------------------|-----------------|------------------|-----------------------|--------------------|---------------------|---------------------|--|
| UNIT SIZE  | FAN SIZE                  | L                  | w                   | н                | С               | D                | E                     | F                  | G                   | J                   |  |
| 30         | <b>10 x 8</b> [254 x 203] | <b>30</b><br>[762] | <b>59</b> [1499]    | <b>56</b> [1422] | <b>25</b> [635] | <b>51</b> [1295] | <b>4</b><br>[102]     | <b>18</b><br>[457] | <b>36-1/2</b> [927] | <b>11-1/4</b> [286] |  |
| 40         | <b>10 x 8</b> [254 x 203] | <b>30</b><br>[762] | <b>68</b><br>[1727] | <b>59</b> [1499] | <b>25</b> [635] | <b>59</b> [1499] | <b>4-1/2</b><br>[114] | <b>18</b><br>[457] | <b>36-1/2</b> [927] | <b>15-3/4</b> [400] |  |