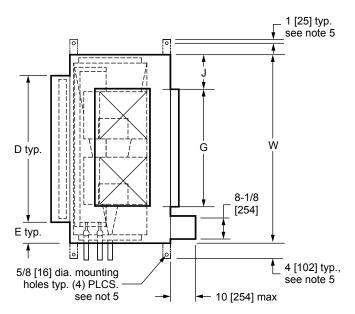

## **NOTES:**

- All dimensions are in Inches [millimeters].
  All dimensions are ±1/4" [6mm]. Metric values are soft conversion.
- Right hand unit shown, Left hand unit opposite. Motor/drive location may be specified Left or Right Hand. Standard control enclosure location matches motor/drive position.
- Provide sufficient clearance to permit access to controls and comply with applicable codes and ordinances.
- See drawing BCS-KBOD-ACFR0 for filter rack details
- Base rail is optional on the base unit. See drawing BCS-KBOD-ACEB0. Base rails must be used with mixing box.
- See coil connection detail drawings for coil connection sizes and locations.

TOP VIEW

High Efficiency Filter Rack

SIDE VIEWS

| DIMENSIONS |                           |                    |                     |                  |                 |                  |                       |                    |                     |                     |  |
|------------|---------------------------|--------------------|---------------------|------------------|-----------------|------------------|-----------------------|--------------------|---------------------|---------------------|--|
| UNIT SIZE  | FAN SIZE                  | L                  | w                   | н                | С               | D                | E                     | F                  | G                   | J                   |  |
| 30         | <b>10 x 8</b> [254 x 203] | <b>30</b><br>[762] | <b>59</b> [1499]    | <b>56</b> [1422] | <b>25</b> [635] | <b>51</b> [1295] | <b>4</b><br>[102]     | <b>18</b><br>[457] | <b>36-1/2</b> [927] | <b>11-1/4</b> [286] |  |
| 40         | <b>10 x 8</b> [254 x 203] | <b>30</b><br>[762] | <b>68</b><br>[1727] | <b>59</b> [1499] | <b>25</b> [635] | <b>59</b> [1499] | <b>4-1/2</b><br>[114] | <b>18</b><br>[457] | <b>36-1/2</b> [927] | <b>15-3/4</b> [400] |  |