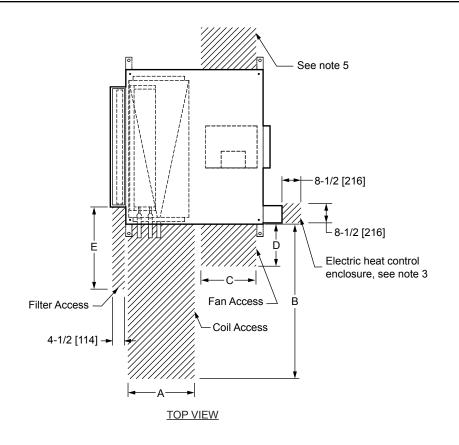

## **NOTES:**

- All dimensions are in Inches [millimeters]. All dimensions are ±1/4" [6mm]. Metric values are soft conversion.
- Right hand unit shown, Left hand unit opposite. Motor/drive location may be specified Left or Right Hand. Standard control enclosure location matches motor/drive position.
- Provide sufficient clearance to permit access to controls and comply with applicable codes and ordinances.
- Flat filter rack may be located at unit inlet as required. See drawing BCS-KBOD-ACFR0 for filter rack details.
- 5. Dual Blower units require service access to both side access panels for motor/blower removal.

| UNIT SIZE | Α                   | В                | С                   | D                   | E               |
|-----------|---------------------|------------------|---------------------|---------------------|-----------------|
| 08        | <b>18 3/4</b> [476] | <b>30</b> [762]  | <b>17 3/4</b> [451] | <b>17 3/4</b> [451] | <b>20</b> [508] |
| 12        | <b>18 3/4</b> [476] | <b>36</b> [914]  | <b>17 3/4</b> [451] | <b>17 3/4</b> [451] | <b>25</b> [635] |
| 30        | <b>18 3/4</b> [476] | <b>44</b> [1118] | <b>17 3/4</b> [451] | <b>17 3/4</b> [451] | <b>20</b> [508] |
| 40        | <b>18 3/4</b> [476] | <b>50</b> [1270] | <b>17 3/4</b> [451] | <b>17 3/4</b> [451] | <b>20</b> [508] |
| 30        | <b>27 3/4</b> [705] | <b>59</b> [1499] | <b>27 3/4</b> [705] | <b>27 3/4</b> [705] | <b>20</b> [508] |
| 40        | <b>27 3/4</b> [705] | <b>68</b> [1727] | <b>27 3/4</b> [705] | <b>27 3/4</b> [705] | <b>20</b> [508] |