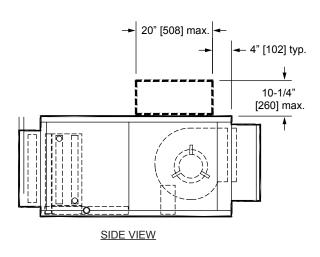

## **NOTES:**

- 1. All dimensions are Inches [millimeters]. All dimensions are ±1/4" [6mm]. Metric values are
- 2. Right hand unit shown, Left hand unit opposite. Motor/drive location may be specified Left or Right Hand. Standard control enclosure location matches motor/drive position.
- 3. Provide sufficient clearance to permit access to controls and comply with applicable codes and
- 4. Enclosure may overhang unit cabinet up to 1/2"
- 5. Enclosure cover hinging direction may vary.
- 6. Model AHD unit shown.