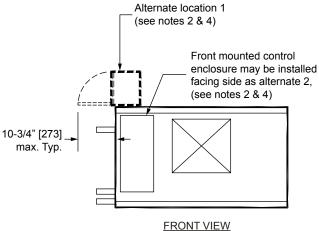

## **NOTES:**

- 1. All dimensions are Inches [millimeters]. All dimensions are ±1/4" [6mm]. Metric values are
- 2. Right hand unit shown, Left hand unit opposite. Motor/drive location may be specified Left or Right Hand. Standard control enclosure location matches motor/drive position.
- 3. Provide sufficient clearance to permit access to controls and comply with applicable codes and
- 4. Enclosure may overhang unit cabinet up to 1/2"
- 5. Enclosure cover hinging direction may vary.
- 6. Model AHD unit shown.