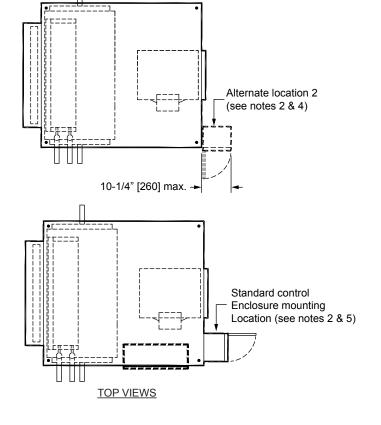

## **NOTES:**

- 1. All dimensions are Inches [millimeters]. All dimensions are ±1/4" [6mm]. Metric values are
- 2. Right hand unit shown, Left hand unit opposite. Motor/drive location may be specified Left or Right Hand. Standard control enclosure location matches motor/drive position.
- 3. Provide sufficient clearance to permit access to controls and comply with applicable codes and
- 4. Enclosure may overhang unit cabinet up to 1/2"
- 5. Enclosure cover hinging direction may vary.
- 6. Model AHD unit shown.