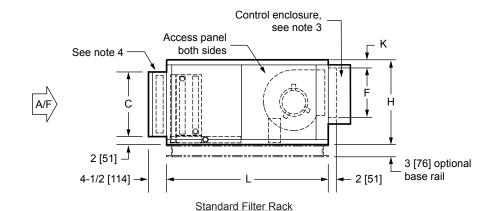

## **NOTES:**

- All dimensions are in Inches [millimeters . All dimensions are ±1/4" [6mm]. Metric values are soft conversion.
- Right hand unit shown, Left hand unit opposite. Motor/drive location may be specified Left or Right Hand. Standard control enclosure location matches motor/drive position.
- Provide sufficient clearance to permit access to controls and comply with applicable codes and ordinances.
- 4. See drawing BCS-KBOD-ACFR0 for filter rack details.
- Base rail is optional on the base unit. See drawing BCS-KBOD-ACEB0. Base rails must be used with mixing box.
- 6. See coil connection detail drawings for coil connection sizes and locations.

## SIDE VIEW

| DIMENSIONS |                              |                     |                     |                     |                    |                      |                       |                     |                     |                        |                    |
|------------|------------------------------|---------------------|---------------------|---------------------|--------------------|----------------------|-----------------------|---------------------|---------------------|------------------------|--------------------|
| UNIT SIZE  | FAN SIZE                     | L                   | w                   | н                   | С                  | D                    | E                     | F                   | G                   | J                      | к                  |
| 08         | <b>9 x 6</b><br>[229 x 152]  | <b>40</b> [1016]    | <b>30</b><br>[762]  | <b>21</b><br>[533]  | <b>16</b> [406]    | <b>20</b> [508]      | <b>5</b><br>[127]     | <b>10 3/8</b> [264] | <b>8 3/8</b> [213]  | <b>10 7/8</b> [276]    | <b>2</b><br>[51]   |
| 12         | <b>9 x 6</b><br>[229 x 152]  | <b>40</b><br>[1016] | <b>36</b><br>[914]  | <b>21</b><br>[533]  | <b>16</b> [406]    | <b>25</b><br>[635]   | <b>5 1/2</b> [140]    | <b>10 3/8</b> [264] | <b>8 3/8</b> [213]  | <b>13 7/8</b> [352]    | <b>2</b><br>[51]   |
| 16         | <b>10 x 8</b> [254 x 203]    | <b>40</b> [1016]    | <b>44</b><br>[1118] | <b>21</b><br>[533]  | <b>16</b> [406]    | <b>39 1/2</b> [1003] | <b>2 1/4</b> [57]     | <b>11 1/2</b> [292] | <b>10 5/8</b> [270] | <b>16 5/8</b> [422]    | <b>2</b><br>[51]   |
| 20         | <b>10 x 8</b> [254 x 203]    | <b>40</b><br>[1016] | <b>50</b><br>[1270] | <b>22 1/2</b> [572] | <b>16</b> [406]    | <b>44 1/2</b> [1130] | <b>2 3/4</b> [70]     | <b>11 1/2</b> [292] | <b>10 5/8</b> [270] | <b>19 5/8</b> [498]    | <b>3 1/2</b> [89]  |
| 30         | <b>10 x 8</b> [254 x 203]    | <b>46</b> [1168]    | <b>59</b><br>[1499] | <b>30</b><br>[762]  | <b>25</b> [635]    | <b>51</b><br>[1295]  | <b>4</b><br>[102]     | <b>11 1/2</b> [292] | <b>10 5/8</b> [270] | <b>24 1/4</b> [616]    | <b>9 7/8</b> [251] |
| 40         | <b>10 x 8</b><br>[254 x 203] | <b>46</b><br>[1168] | <b>68</b><br>[1727] | <b>30</b><br>[762]  | <b>25</b><br>[635] | <b>59</b><br>[1499]  | <b>4 1/2</b><br>[114] | <b>11 1/2</b> [292] | <b>10 5/8</b> [270] | <b>28 5/8</b><br>[727] | <b>9 7/8</b> [251] |