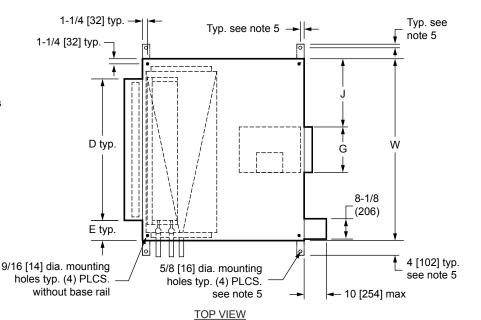

## **NOTES:**

- All dimensions are in Inches [millimeters . All dimensions are ±1/4" [6mm]. Metric values are soft conversion.
- Right hand unit shown, Left hand unit opposite. Motor/drive location may be specified Left or Right Hand. Standard control enclosure location matches motor/drive position.
- Provide sufficient clearance to permit access to controls and comply with applicable codes and ordinances.
- 4. See drawing BCS-KBOD-ACFR0 for filter rack details.
- Base rail is optional on the base unit. See drawing BCS-KBOD-ACEB0. Base rails must be used with mixing box.
- 6. See coil connection detail drawings for coil connection sizes and locations.

## SIDE VIEW

| DIMENSIONS |                              |                     |                     |                     |                    |                      |                       |                     |                     |                        |                    |
|------------|------------------------------|---------------------|---------------------|---------------------|--------------------|----------------------|-----------------------|---------------------|---------------------|------------------------|--------------------|
| UNIT SIZE  | FAN SIZE                     | L                   | w                   | н                   | С                  | D                    | E                     | F                   | G                   | J                      | к                  |
| 08         | <b>9 x 6</b><br>[229 x 152]  | <b>40</b> [1016]    | <b>30</b><br>[762]  | <b>21</b><br>[533]  | <b>16</b> [406]    | <b>20</b> [508]      | <b>5</b><br>[127]     | <b>10 3/8</b> [264] | <b>8 3/8</b> [213]  | <b>10 7/8</b> [276]    | <b>2</b><br>[51]   |
| 12         | <b>9 x 6</b><br>[229 x 152]  | <b>40</b><br>[1016] | <b>36</b><br>[914]  | <b>21</b><br>[533]  | <b>16</b> [406]    | <b>25</b><br>[635]   | <b>5 1/2</b> [140]    | <b>10 3/8</b> [264] | <b>8 3/8</b> [213]  | <b>13 7/8</b> [352]    | <b>2</b><br>[51]   |
| 16         | <b>10 x 8</b> [254 x 203]    | <b>40</b> [1016]    | <b>44</b><br>[1118] | <b>21</b><br>[533]  | <b>16</b> [406]    | <b>39 1/2</b> [1003] | <b>2 1/4</b> [57]     | <b>11 1/2</b> [292] | <b>10 5/8</b> [270] | <b>16 5/8</b> [422]    | <b>2</b><br>[51]   |
| 20         | <b>10 x 8</b> [254 x 203]    | <b>40</b><br>[1016] | <b>50</b><br>[1270] | <b>22 1/2</b> [572] | <b>16</b> [406]    | <b>44 1/2</b> [1130] | <b>2 3/4</b> [70]     | <b>11 1/2</b> [292] | <b>10 5/8</b> [270] | <b>19 5/8</b> [498]    | <b>3 1/2</b> [89]  |
| 30         | <b>10 x 8</b> [254 x 203]    | <b>46</b> [1168]    | <b>59</b><br>[1499] | <b>30</b><br>[762]  | <b>25</b> [635]    | <b>51</b><br>[1295]  | <b>4</b><br>[102]     | <b>11 1/2</b> [292] | <b>10 5/8</b> [270] | <b>24 1/4</b> [616]    | <b>9 7/8</b> [251] |
| 40         | <b>10 x 8</b><br>[254 x 203] | <b>46</b><br>[1168] | <b>68</b><br>[1727] | <b>30</b><br>[762]  | <b>25</b><br>[635] | <b>59</b><br>[1499]  | <b>4 1/2</b><br>[114] | <b>11 1/2</b> [292] | <b>10 5/8</b> [270] | <b>28 5/8</b><br>[727] | <b>9 7/8</b> [251] |