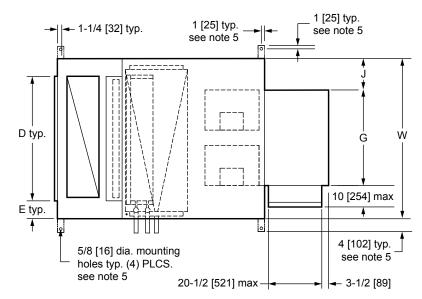

## NOTES:

- All dimensions are in Inches [millimeters]. All dimensions are ±1/4" [6mm]. Metric values are soft conversion.
- Right hand unit shown, Left hand unit opposite. Motor/ drive location may be specified Left or Right Hand. Standard control enclosure location matches motor/ drive position.
- Provide sufficient clearance to permit access to controls and comply with applicable codes and ordinances
- 4. See drawing BCS-KBOD-ACFR0 for filter rack details.
- Base rail is optional on the base unit. See drawing BCS-KBOD-ACEB0. Base rails must be used with mixing box.
- 6. See coil connection detail drawings for coil connection sizes and locations.

TAG

**TOP VIEW** 

Top/BTM Inlet Rear/BTM Inlet

Rear/Top Inlet

SIDE VIEWS

| DIMENSIONS |                           |                     |                     |                 |                  |                    |                 |                  |                   |                 |                     |                     |
|------------|---------------------------|---------------------|---------------------|-----------------|------------------|--------------------|-----------------|------------------|-------------------|-----------------|---------------------|---------------------|
| UNIT SIZE  | FAN SIZE                  | L                   | w                   | Н               | Α                | В                  | С               | D                | E                 | F               | G                   | J                   |
| 30         | <b>10 x 8</b> [254 x 203] | <b>67</b> [1702]    | <b>59</b><br>[1499] | <b>30</b> [762] | <b>46</b> [1168] | <b>21</b> [533]    | <b>12</b> [305] | <b>45</b> [1143] | <b>7</b><br>[178] | <b>12</b> [305] | <b>34 1/4</b> [870] | <b>12 3/8</b> [314] |
| 40         | <b>10 x 8</b> [254 x 203] | <b>70</b><br>[1778] | <b>68</b><br>[1727] | <b>30</b> [762] | <b>46</b> [1168] | <b>24</b><br>[610] | <b>15</b> [381] | <b>48</b> [1219] | <b>10</b> [254]   | <b>12</b> [305] | <b>34 1/4</b> [870] | <b>16 7/8</b> [429] |