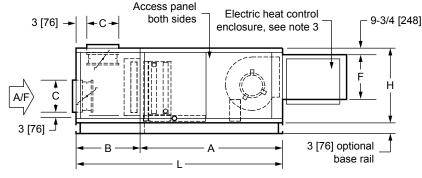

## NOTES:

- All dimensions are in Inches [millimeters]. All dimensions are ±1/4" [6mm]. Metric values are soft conversion.
- Right hand unit shown, Left hand unit opposite. Motor/ drive location may be specified Left or Right Hand. Standard control enclosure location matches motor/ drive position.
- Provide sufficient clearance to permit access to controls and comply with applicable codes and ordinances
- 4. See drawing BCS-KBOD-ACFR0 for filter rack details.
- Base rail is optional on the base unit. See drawing BCS-KBOD-ACEB0. Base rails must be used with mixing box.
- 6. See coil connection detail drawings for coil connection sizes and locations.

TAG

**TOP VIEW** 

Top/BTM Inlet Rear/BTM Inlet

Rear/Top Inlet

SIDE VIEWS

| DIMENSIONS |                           |                     |                     |                 |                  |                    |                 |                  |                   |                 |                     |                     |
|------------|---------------------------|---------------------|---------------------|-----------------|------------------|--------------------|-----------------|------------------|-------------------|-----------------|---------------------|---------------------|
| UNIT SIZE  | FAN SIZE                  | L                   | w                   | Н               | Α                | В                  | С               | D                | E                 | F               | G                   | J                   |
| 30         | <b>10 x 8</b> [254 x 203] | <b>67</b> [1702]    | <b>59</b><br>[1499] | <b>30</b> [762] | <b>46</b> [1168] | <b>21</b> [533]    | <b>12</b> [305] | <b>45</b> [1143] | <b>7</b><br>[178] | <b>12</b> [305] | <b>34 1/4</b> [870] | <b>12 3/8</b> [314] |
| 40         | <b>10 x 8</b> [254 x 203] | <b>70</b><br>[1778] | <b>68</b><br>[1727] | <b>30</b> [762] | <b>46</b> [1168] | <b>24</b><br>[610] | <b>15</b> [381] | <b>48</b> [1219] | <b>10</b> [254]   | <b>12</b> [305] | <b>34 1/4</b> [870] | <b>16 7/8</b> [429] |