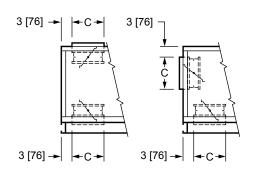

## NOTES:

- All dimensions are in Inches [millimeters]. All dimensions are ±1/4" [6mm]. Metric values are soft conversion.
- Right hand unit shown, Left hand unit opposite. Motor/ drive location may be specified Left or Right Hand. Standard control enclosure location matches motor/ drive position.
- Provide sufficient clearance to permit access to controls and comply with applicable codes and ordinances
- 4. See drawing BCS-KBOD-ACFR0 for filter rack details.
- Base rail is optional on the base unit. See drawing BCS-KBOD-ACEB0. Base rails must be used with mixing box.
- 6. See coil connection detail drawings for coil connection sizes and locations.

TAG

**TOP VIEW** 

Top/BTM Inlet Rear/BTM Inlet

Rear/Top Inlet

SIDE VIEWS

| DIMENSIONS |                           |                     |                     |                 |                  |                    |                 |                  |                   |                 |                     |                     |
|------------|---------------------------|---------------------|---------------------|-----------------|------------------|--------------------|-----------------|------------------|-------------------|-----------------|---------------------|---------------------|
| UNIT SIZE  | FAN SIZE                  | L                   | w                   | Н               | Α                | В                  | С               | D                | E                 | F               | G                   | J                   |
| 30         | <b>10 x 8</b> [254 x 203] | <b>67</b> [1702]    | <b>59</b><br>[1499] | <b>30</b> [762] | <b>46</b> [1168] | <b>21</b> [533]    | <b>12</b> [305] | <b>45</b> [1143] | <b>7</b><br>[178] | <b>12</b> [305] | <b>34 1/4</b> [870] | <b>12 3/8</b> [314] |
| 40         | <b>10 x 8</b> [254 x 203] | <b>70</b><br>[1778] | <b>68</b><br>[1727] | <b>30</b> [762] | <b>46</b> [1168] | <b>24</b><br>[610] | <b>15</b> [381] | <b>48</b> [1219] | <b>10</b> [254]   | <b>12</b> [305] | <b>34 1/4</b> [870] | <b>16 7/8</b> [429] |