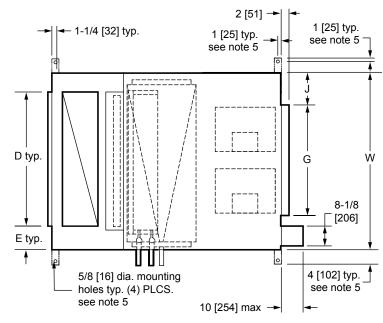

## NOTES:

- All dimensions are in Inches [millimeters]. All dimensions are ±1/4" [6mm]. Metric values are soft conversion.
- Right hand unit shown, Left hand unit opposite. Motor/drive location may be specified Left or Right Hand. Standard control enclosure location matches motor/drive position.
- Provide sufficient clearance to permit access to controls and comply with applicable codes and ordinances.
- 4. See drawing BCS-KBOD-ACFR0 for filter rack details.
- Base rail is optional on the base unit. See drawing BCS-KBOD-ACEB0. Base rails must be used with mixing box.
- See coil connection detail drawings for coil connection sizes and locations.

| DIMENSIONS |                           |                     |                  |                    |                  |                    |                    |                     |                   |                    |                     |                     |
|------------|---------------------------|---------------------|------------------|--------------------|------------------|--------------------|--------------------|---------------------|-------------------|--------------------|---------------------|---------------------|
| UNIT SIZE  | FAN SIZE                  | L                   | w                | н                  | Α                | В                  | С                  | D                   | E                 | F                  | G                   | J                   |
| 30         | <b>10 x 8</b> [254 x 203] | <b>67</b> [1702]    | <b>59</b> [1499] | <b>30</b><br>[762] | <b>46</b> [1168] | <b>21</b> [533]    | <b>12</b><br>[305] | <b>45</b> [1143]    | <b>7</b><br>[178] | <b>18</b><br>[457] | <b>36 1/2</b> [927] | <b>11 1/4</b> [286] |
| 40         | <b>10 x 8</b> [254 x 203] | <b>70</b><br>[1778] | <b>68</b> [1727] | <b>30</b><br>[762] | <b>46</b> [1168] | <b>24</b><br>[610] | <b>15</b><br>[381] | <b>48</b><br>[1219] | <b>10</b> [254]   | <b>18</b><br>[457] | <b>36 1/2</b> [927] | <b>15 3/4</b> [400] |