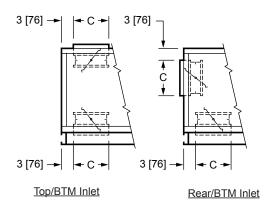

**TOP VIEW** 

SIDE VIEWS

| 3 [76] → Access panel both sides | Control enclosure, see note 3 |
|----------------------------------|-------------------------------|
| 3 [76]                           | F H                           |
| B A Rear/Top Inlet               | 3 [76] optional base rail     |

| DIMENSIONS |                           |                     |                  |                    |                  |                    |                    |                     |                   |                    |                     |                     |
|------------|---------------------------|---------------------|------------------|--------------------|------------------|--------------------|--------------------|---------------------|-------------------|--------------------|---------------------|---------------------|
| UNIT SIZE  | FAN SIZE                  | L                   | w                | н                  | Α                | В                  | С                  | D                   | E                 | F                  | G                   | J                   |
| 30         | <b>10 x 8</b> [254 x 203] | <b>67</b> [1702]    | <b>59</b> [1499] | <b>30</b><br>[762] | <b>46</b> [1168] | <b>21</b> [533]    | <b>12</b><br>[305] | <b>45</b> [1143]    | <b>7</b><br>[178] | <b>18</b><br>[457] | <b>36 1/2</b> [927] | <b>11 1/4</b> [286] |
| 40         | <b>10 x 8</b> [254 x 203] | <b>70</b><br>[1778] | <b>68</b> [1727] | <b>30</b><br>[762] | <b>46</b> [1168] | <b>24</b><br>[610] | <b>15</b><br>[381] | <b>48</b><br>[1219] | <b>10</b> [254]   | <b>18</b><br>[457] | <b>36 1/2</b> [927] | <b>15 3/4</b> [400] |