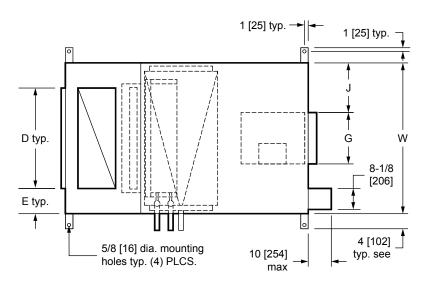

## **NOTES:**

- All dimensions are in Inches [millimeters]. All dimensions are ±1/4" [6mm]. Metric values are soft conversion.
- Right hand unit shown, Left hand unit opposite. Motor/drive location may be specified Left or Right Hand. Standard control enclosure location matches motor/drive position.
- Provide sufficient clearance to permit access to controls and comply with applicable codes and ordinances.
- 4. See drawing BCS-KBOD-ACFR0 for filter rack details.
- 5. Outside and return air damper linkage is optional.
- 6. See coil connection detail drawings for coil connection sizes and locations.
- High efficiency filter rack not available with mixing hox

TOP VIEW

| SI | ID | E | VI | E | W |  |
|----|----|---|----|---|---|--|
|    |    |   |    |   |   |  |

| DIMENSIONS |                              |                     |                     |                     |                  |                    |                    |                     |                    |                     |                     |                     |                    |
|------------|------------------------------|---------------------|---------------------|---------------------|------------------|--------------------|--------------------|---------------------|--------------------|---------------------|---------------------|---------------------|--------------------|
| UNIT SIZE  | FAN SIZE                     | L                   | w                   | н                   | Α                | В                  | С                  | D                   | E                  | F                   | G                   | J                   | к                  |
| 08         | <b>9 x 6</b><br>[229 x 152]  | <b>58</b> [1473]    | <b>30</b><br>[762]  | <b>21</b><br>[533]  | <b>40</b> [1016] | <b>18</b><br>[457] | <b>9</b><br>[229]  | <b>18</b> [457]     | <b>6</b><br>[152]  | <b>10 3/8</b> [264] | <b>8 3/8</b> [213]  | <b>10 7/8</b> [276] | <b>2</b><br>[51]   |
| 12         | <b>9 x 6</b><br>[229 x 152]  | <b>58</b> [1473]    | <b>36</b><br>[914]  | <b>21</b><br>[533]  | <b>40</b> [1016] | <b>18</b><br>[457] | <b>9</b><br>[229]  | <b>24</b> [610]     | <b>6</b><br>[152]  | <b>10 3/8</b> [264] | <b>8 3/8</b> [213]  | <b>13 7/8</b> [352] | <b>2</b><br>[51]   |
| 16         | <b>10 x 8</b> [254 x 203]    | <b>58</b> [1473]    | <b>44</b><br>[1118] | <b>21</b> [533]     | <b>40</b> [1016] | <b>18</b><br>[457] | <b>9</b><br>[229]  | <b>30</b> [762]     | <b>7</b><br>[178]  | <b>11 1/2</b> [292] | <b>10 5/8</b> [270] | <b>16 5/8</b> [422] | <b>2</b><br>[51]   |
| 20         | <b>10 x 8</b> [254 x 203]    | <b>61</b> [1549]    | <b>50</b> [1270]    | <b>22 1/2</b> [572] | <b>40</b> [1016] | <b>21</b> [533]    | <b>12</b> [305]    | <b>36</b> [914]     | <b>7</b><br>[178]  | <b>11 1/2</b> [292] | <b>10 5/8</b> [270] | <b>19 5/8</b> [498] | <b>3 1/2</b> [89]  |
| 30         | <b>10 x 8</b><br>[254 x 203] | <b>67</b> [1702]    | <b>59</b><br>[1499] | <b>30</b><br>[762]  | <b>46</b> [1168] | <b>21</b><br>[533] | <b>12</b> [305]    | <b>45</b> [1143]    | <b>7</b><br>[178]  | <b>11 1/2</b> [292] | <b>10 5/8</b> [270] | <b>24 1/4</b> [616] | <b>9 7/8</b> [251] |
| 40         | <b>10 x 8</b><br>[254 x 203] | <b>70</b><br>[1778] | <b>68</b><br>[1727] | <b>30</b><br>[762]  | <b>46</b> [1168] | <b>24</b><br>[610] | <b>15</b><br>[381] | <b>48</b><br>[1219] | <b>10</b><br>[254] | <b>11 1/2</b> [292] | <b>10 5/8</b> [270] | <b>28 5/8</b> [727] | <b>9 7/8</b> [251] |