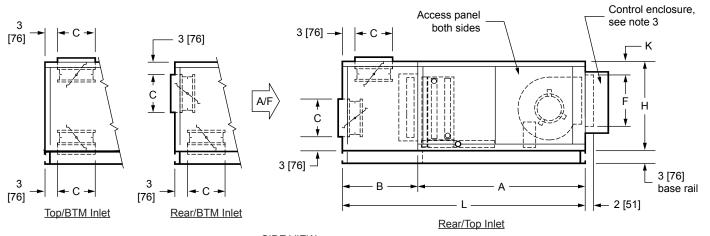

## **NOTES:**

- All dimensions are in Inches [millimeters]. All dimensions are ±1/4" [6mm]. Metric values are soft conversion.
- Right hand unit shown, Left hand unit opposite. Motor/drive location may be specified Left or Right Hand. Standard control enclosure location matches motor/drive position.
- Provide sufficient clearance to permit access to controls and comply with applicable codes and ordinances.
- 4. See drawing BCS-KBOD-ACFR0 for filter rack details.
- 5. Outside and return air damper linkage is optional.
- 6. See coil connection detail drawings for coil connection sizes and locations.
- High efficiency filter rack not available with mixing hox

TOP VIEW

| SI | ID | E | VI | E | W |  |
|----|----|---|----|---|---|--|
|    |    |   |    |   |   |  |

| DIMENSIONS |                              |                     |                     |                     |                  |                    |                    |                     |                    |                     |                     |                     |                    |
|------------|------------------------------|---------------------|---------------------|---------------------|------------------|--------------------|--------------------|---------------------|--------------------|---------------------|---------------------|---------------------|--------------------|
| UNIT SIZE  | FAN SIZE                     | L                   | w                   | н                   | Α                | В                  | С                  | D                   | E                  | F                   | G                   | J                   | к                  |
| 08         | <b>9 x 6</b><br>[229 x 152]  | <b>58</b> [1473]    | <b>30</b><br>[762]  | <b>21</b><br>[533]  | <b>40</b> [1016] | <b>18</b><br>[457] | <b>9</b><br>[229]  | <b>18</b> [457]     | <b>6</b><br>[152]  | <b>10 3/8</b> [264] | <b>8 3/8</b> [213]  | <b>10 7/8</b> [276] | <b>2</b><br>[51]   |
| 12         | <b>9 x 6</b><br>[229 x 152]  | <b>58</b> [1473]    | <b>36</b><br>[914]  | <b>21</b><br>[533]  | <b>40</b> [1016] | <b>18</b><br>[457] | <b>9</b><br>[229]  | <b>24</b> [610]     | <b>6</b><br>[152]  | <b>10 3/8</b> [264] | <b>8 3/8</b> [213]  | <b>13 7/8</b> [352] | <b>2</b><br>[51]   |
| 16         | <b>10 x 8</b> [254 x 203]    | <b>58</b> [1473]    | <b>44</b><br>[1118] | <b>21</b> [533]     | <b>40</b> [1016] | <b>18</b><br>[457] | <b>9</b><br>[229]  | <b>30</b> [762]     | <b>7</b><br>[178]  | <b>11 1/2</b> [292] | <b>10 5/8</b> [270] | <b>16 5/8</b> [422] | <b>2</b><br>[51]   |
| 20         | <b>10 x 8</b> [254 x 203]    | <b>61</b> [1549]    | <b>50</b> [1270]    | <b>22 1/2</b> [572] | <b>40</b> [1016] | <b>21</b> [533]    | <b>12</b> [305]    | <b>36</b> [914]     | <b>7</b><br>[178]  | <b>11 1/2</b> [292] | <b>10 5/8</b> [270] | <b>19 5/8</b> [498] | <b>3 1/2</b> [89]  |
| 30         | <b>10 x 8</b><br>[254 x 203] | <b>67</b> [1702]    | <b>59</b><br>[1499] | <b>30</b><br>[762]  | <b>46</b> [1168] | <b>21</b><br>[533] | <b>12</b> [305]    | <b>45</b> [1143]    | <b>7</b><br>[178]  | <b>11 1/2</b> [292] | <b>10 5/8</b> [270] | <b>24 1/4</b> [616] | <b>9 7/8</b> [251] |
| 40         | <b>10 x 8</b><br>[254 x 203] | <b>70</b><br>[1778] | <b>68</b><br>[1727] | <b>30</b><br>[762]  | <b>46</b> [1168] | <b>24</b><br>[610] | <b>15</b><br>[381] | <b>48</b><br>[1219] | <b>10</b><br>[254] | <b>11 1/2</b> [292] | <b>10 5/8</b> [270] | <b>28 5/8</b> [727] | <b>9 7/8</b> [251] |