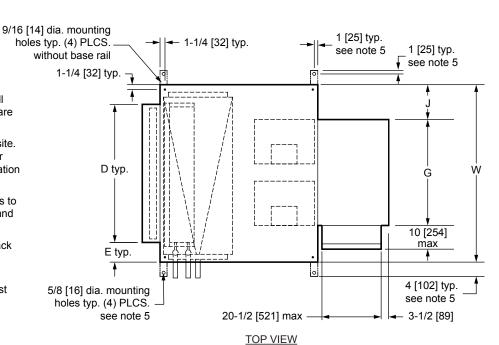

## NOTES:

- All dimensions are in Inches [millimeters]. All dimensions are ±1/4" [6mm]. Metric values are soft conversion.
- Right hand unit shown, Left hand unit opposite. Motor/drive location may be specified Left or Right Hand. Standard control enclosure location matches motor/drive position.
- Provide sufficient clearance to permit access to controls and comply with applicable codes and ordinances.
- See drawing BCS-KBOD-ACFR0 for filter rack details.
- Base rail is optional on the base unit. See drawing BCS-KBOD-ACEB0. Base rails must be used with mixing box.
- 6. See coil connection detail drawings for coil connection sizes and locations.

| DIMENSIONS |                              |                    |                     |                    |                 |                     |                    |                 |                     |                     |
|------------|------------------------------|--------------------|---------------------|--------------------|-----------------|---------------------|--------------------|-----------------|---------------------|---------------------|
| UNIT SIZE  | FAN SIZE                     | L                  | w                   | н                  | С               | D                   | E                  | F               | G                   | J                   |
| 30         | <b>10 x 8</b><br>[254 x 203] | <b>46</b><br>1168] | <b>59</b> [1499]    | <b>30</b><br>[762] | <b>25</b> [635] | <b>51</b><br>[1295] | <b>4</b><br>[102]  | <b>12</b> [305] | <b>34 1/2</b> [870] | <b>12 3/8</b> [314] |
| 40         | <b>10 x 8</b> [254 x 203]    | <b>46</b> [1168]   | <b>68</b><br>[1727] | <b>30</b><br>[762] | <b>25</b> [635] | <b>59</b> [1499]    | <b>4 1/2</b> [114] | <b>12</b> [305] | <b>34 1/2</b> [870] | <b>16 7/8</b> [429] |