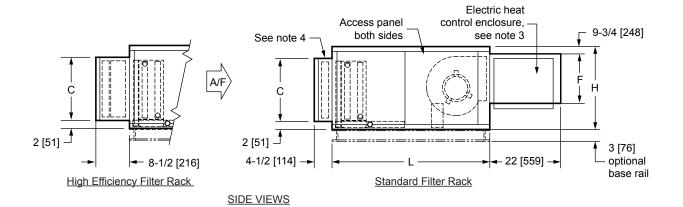

## NOTES:

- All dimensions are in Inches [millimeters]. All dimensions are ±1/4" [6mm]. Metric values are soft conversion.
- Right hand unit shown, Left hand unit opposite. Motor/drive location may be specified Left or Right Hand. Standard control enclosure location matches motor/drive position.
- Provide sufficient clearance to permit access to controls and comply with applicable codes and ordinances.
- See drawing BCS-KBOD-ACFR0 for filter rack details.
- Base rail is optional on the base unit. See drawing BCS-KBOD-ACEB0. Base rails must be used with mixing box.
- 6. See coil connection detail drawings for coil connection sizes and locations.

| DIMENSIONS |                              |                    |                     |                    |                 |                     |                    |                 |                     |                     |
|------------|------------------------------|--------------------|---------------------|--------------------|-----------------|---------------------|--------------------|-----------------|---------------------|---------------------|
| UNIT SIZE  | FAN SIZE                     | L                  | w                   | н                  | С               | D                   | E                  | F               | G                   | J                   |
| 30         | <b>10 x 8</b><br>[254 x 203] | <b>46</b><br>1168] | <b>59</b> [1499]    | <b>30</b><br>[762] | <b>25</b> [635] | <b>51</b><br>[1295] | <b>4</b><br>[102]  | <b>12</b> [305] | <b>34 1/2</b> [870] | <b>12 3/8</b> [314] |
| 40         | <b>10 x 8</b> [254 x 203]    | <b>46</b> [1168]   | <b>68</b><br>[1727] | <b>30</b><br>[762] | <b>25</b> [635] | <b>59</b> [1499]    | <b>4 1/2</b> [114] | <b>12</b> [305] | <b>34 1/2</b> [870] | <b>16 7/8</b> [429] |