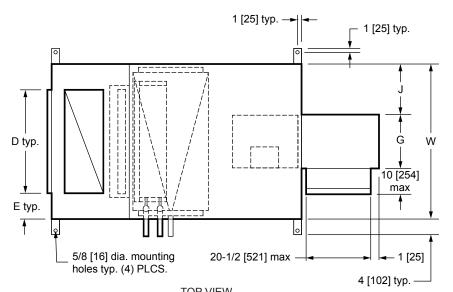

TOP VIEW

SIDE VIEWS

| DIMENSIONS |                            |                     |                     |                     |                     |                    |                    |                     |                   |                     |                     |                     |                    |
|------------|----------------------------|---------------------|---------------------|---------------------|---------------------|--------------------|--------------------|---------------------|-------------------|---------------------|---------------------|---------------------|--------------------|
| UNIT SIZE  | FAN SIZE                   | L                   | w                   | н                   | Α                   | В                  | С                  | D                   | E                 | F                   | G                   | J                   | к                  |
| 08         | <b>9 x 6</b><br>[229 x 152 | <b>58</b> [1473]    | <b>30</b><br>[762]  | <b>21</b> [533]     | <b>40</b><br>[1016] | <b>18</b><br>[457] | <b>9</b><br>[229]  | <b>18</b><br>[457]  | <b>6</b><br>[152] | <b>11 7/8</b> [302] | <b>8 3/4</b> [222]  | <b>10 5/8</b> [270] | <b>1 7/8</b> [48]  |
| 12         | <b>9 x 6</b> [229 x 152]   | <b>58</b> [1473]    | <b>36</b><br>[914]  | <b>21</b> [533]     | <b>40</b><br>[1016] | <b>18</b><br>[457] | <b>9</b><br>[229]  | <b>24</b><br>[610]  | <b>6</b><br>[152] | <b>11 7/8</b> [302] | <b>8 3/4</b> [222]  | <b>13 5/8</b> [346] | <b>1 7/8</b> [48]  |
| 16         | <b>10 x 8</b> [254 x 203]  | <b>58</b> [1473]    | <b>44</b><br>[1118] | <b>21</b><br>[533]  | <b>40</b><br>[1016] | <b>18</b><br>[457] | <b>9</b><br>[229]  | <b>30</b><br>[762]  | <b>7</b><br>[178] | <b>11 7/8</b> [302] | <b>10 3/4</b> [273] | <b>16 5/8</b> [422] | <b>1 7/8</b> [48]  |
| 20         | <b>10 x 8</b> [254 x 203]  | <b>61</b> [1549]    | <b>50</b> [1270]    | <b>22 1/2</b> [572] | <b>40</b> [1016]    | <b>21</b><br>[533] | <b>12</b> [305]    | <b>36</b> [914]     | <b>7</b><br>[178] | <b>11 7/8</b> [302] | <b>10 3/4</b> [273] | <b>19 5/8</b> [498] | <b>3 3/8</b> [86]  |
| 30         | <b>10 x 8</b> [254 x 203]  | <b>67</b> [1702]    | <b>59</b><br>[1499] | <b>30</b><br>[762]  | <b>46</b><br>[1168] | <b>21</b><br>[533] | <b>12</b> [305]    | <b>45</b><br>[1143] | <b>7</b><br>[178] | <b>11 7/8</b> [302] | <b>10 3/4</b> [273] | <b>24 1/8</b> [612] | <b>9 7/8</b> [251] |
| 40         | <b>10 x 8</b> [254 x 203]  | <b>70</b><br>[1778] | <b>68</b> [1727]    | <b>30</b> [762]     | <b>46</b> [1168]    | <b>24</b><br>[610] | <b>15</b><br>[381] | <b>48</b><br>[1219] | <b>10</b> [254]   | <b>11 7/8</b> [302] | <b>10 3/4</b> [273] | <b>28 5/8</b> [727] | <b>9 7/8</b> [251] |