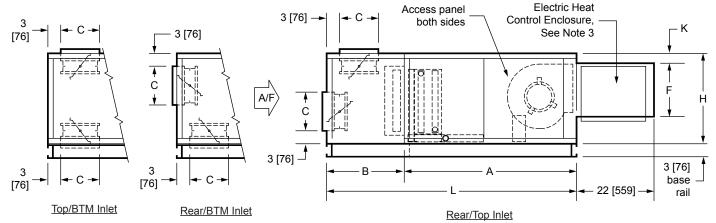

TOP VIEW

SIDE VIEWS

| DIMENSIONS |                            |                     |                     |                     |                     |                    |                    |                     |                   |                     |                     |                     |                    |
|------------|----------------------------|---------------------|---------------------|---------------------|---------------------|--------------------|--------------------|---------------------|-------------------|---------------------|---------------------|---------------------|--------------------|
| UNIT SIZE  | FAN SIZE                   | L                   | w                   | н                   | Α                   | В                  | С                  | D                   | E                 | F                   | G                   | J                   | к                  |
| 08         | <b>9 x 6</b><br>[229 x 152 | <b>58</b> [1473]    | <b>30</b><br>[762]  | <b>21</b> [533]     | <b>40</b><br>[1016] | <b>18</b><br>[457] | <b>9</b><br>[229]  | <b>18</b><br>[457]  | <b>6</b><br>[152] | <b>11 7/8</b> [302] | <b>8 3/4</b> [222]  | <b>10 5/8</b> [270] | <b>1 7/8</b> [48]  |
| 12         | <b>9 x 6</b> [229 x 152]   | <b>58</b> [1473]    | <b>36</b><br>[914]  | <b>21</b> [533]     | <b>40</b><br>[1016] | <b>18</b><br>[457] | <b>9</b><br>[229]  | <b>24</b><br>[610]  | <b>6</b><br>[152] | <b>11 7/8</b> [302] | <b>8 3/4</b> [222]  | <b>13 5/8</b> [346] | <b>1 7/8</b> [48]  |
| 16         | <b>10 x 8</b> [254 x 203]  | <b>58</b> [1473]    | <b>44</b><br>[1118] | <b>21</b><br>[533]  | <b>40</b><br>[1016] | <b>18</b><br>[457] | <b>9</b><br>[229]  | <b>30</b><br>[762]  | <b>7</b><br>[178] | <b>11 7/8</b> [302] | <b>10 3/4</b> [273] | <b>16 5/8</b> [422] | <b>1 7/8</b> [48]  |
| 20         | <b>10 x 8</b> [254 x 203]  | <b>61</b> [1549]    | <b>50</b> [1270]    | <b>22 1/2</b> [572] | <b>40</b> [1016]    | <b>21</b><br>[533] | <b>12</b> [305]    | <b>36</b> [914]     | <b>7</b><br>[178] | <b>11 7/8</b> [302] | <b>10 3/4</b> [273] | <b>19 5/8</b> [498] | <b>3 3/8</b> [86]  |
| 30         | <b>10 x 8</b> [254 x 203]  | <b>67</b> [1702]    | <b>59</b><br>[1499] | <b>30</b><br>[762]  | <b>46</b><br>[1168] | <b>21</b><br>[533] | <b>12</b> [305]    | <b>45</b><br>[1143] | <b>7</b><br>[178] | <b>11 7/8</b> [302] | <b>10 3/4</b> [273] | <b>24 1/8</b> [612] | <b>9 7/8</b> [251] |
| 40         | <b>10 x 8</b> [254 x 203]  | <b>70</b><br>[1778] | <b>68</b> [1727]    | <b>30</b> [762]     | <b>46</b> [1168]    | <b>24</b><br>[610] | <b>15</b><br>[381] | <b>48</b><br>[1219] | <b>10</b> [254]   | <b>11 7/8</b> [302] | <b>10 3/4</b> [273] | <b>28 5/8</b> [727] | <b>9 7/8</b> [251] |