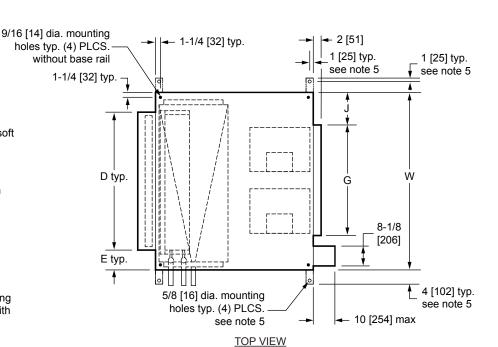

## **SUBMITTAL SHEET**

**NOTES:** 

- 1. All dimensions are in Inches [millimeters]. All dimensions are ±1/4" [6mm]. Metric values are soft
- 2. Right hand unit shown, Left hand unit opposite. Motor/drive location may be specified Left or Right Hand. Standard control enclosure location matches motor/drive position.
- 3. Provide sufficient clearance to permit access to controls and comply with applicable codes and
- 4. See drawing BCS-KBOD-ACFR0 for filter rack
- 5. Base rail is optional on the base unit. See drawing BCS-KBOD-ACEB0. Base rails must be used with mixing box.
- 6. See coil connection detail drawings for coil connection sizes and locations.

SIDE VIEWS

| DIMENSIONS |                           |                  |                     |                    |                    |                     |                    |                    |                     |                     |  |  |
|------------|---------------------------|------------------|---------------------|--------------------|--------------------|---------------------|--------------------|--------------------|---------------------|---------------------|--|--|
| UNIT SIZE  | FAN SIZE                  | L                | w                   | н                  | С                  | D                   | E                  | F                  | G                   | J                   |  |  |
| 30         | <b>10 x 8</b> [254 x 203] | <b>46</b> [1168] | <b>59</b> [1499]    | <b>30</b><br>[762] | <b>25</b> [635]    | <b>51</b><br>[1295] | <b>4</b><br>[102]  | <b>18</b><br>[457] | <b>36 1/2</b> [927] | <b>11 1/4</b> [286] |  |  |
| 40         | <b>10 x 8</b> [254 x 203] | <b>46</b> [1168] | <b>68</b><br>[1727] | <b>30</b><br>[762] | <b>25</b><br>[635] | <b>59</b> [1499]    | <b>4 1/2</b> [114] | <b>18</b><br>[457] | <b>36 1/2</b> [927] | <b>15 3/4</b> [400] |  |  |