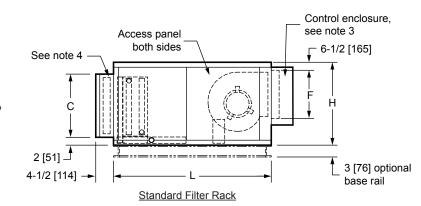

## **SUBMITTAL SHEET**

**NOTES:** 

- 1. All dimensions are in Inches [millimeters]. All dimensions are ±1/4" [6mm]. Metric values are soft
- 2. Right hand unit shown, Left hand unit opposite. Motor/drive location may be specified Left or Right Hand. Standard control enclosure location matches motor/drive position.
- 3. Provide sufficient clearance to permit access to controls and comply with applicable codes and
- 4. See drawing BCS-KBOD-ACFR0 for filter rack
- 5. Base rail is optional on the base unit. See drawing BCS-KBOD-ACEB0. Base rails must be used with mixing box.
- 6. See coil connection detail drawings for coil connection sizes and locations.

SIDE VIEWS

| DIMENSIONS |                           |                  |                     |                    |                    |                     |                    |                    |                     |                     |  |  |
|------------|---------------------------|------------------|---------------------|--------------------|--------------------|---------------------|--------------------|--------------------|---------------------|---------------------|--|--|
| UNIT SIZE  | FAN SIZE                  | L                | w                   | н                  | С                  | D                   | E                  | F                  | G                   | J                   |  |  |
| 30         | <b>10 x 8</b> [254 x 203] | <b>46</b> [1168] | <b>59</b> [1499]    | <b>30</b><br>[762] | <b>25</b> [635]    | <b>51</b><br>[1295] | <b>4</b><br>[102]  | <b>18</b><br>[457] | <b>36 1/2</b> [927] | <b>11 1/4</b> [286] |  |  |
| 40         | <b>10 x 8</b> [254 x 203] | <b>46</b> [1168] | <b>68</b><br>[1727] | <b>30</b><br>[762] | <b>25</b><br>[635] | <b>59</b> [1499]    | <b>4 1/2</b> [114] | <b>18</b><br>[457] | <b>36 1/2</b> [927] | <b>15 3/4</b> [400] |  |  |