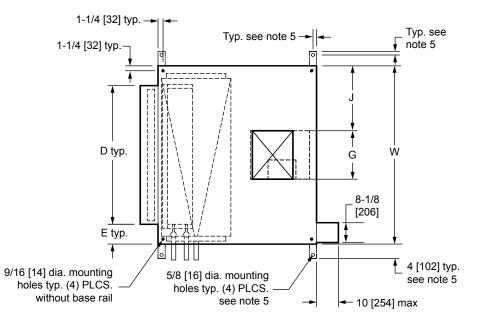

## **NOTES:**

- All dimensions in Inches [millimeters]. All dimensions ±1/4" [6mm]. Metric values are soft conversion.
- Right hand unit shown, Left hand unit opposite. Motor/drive location may be specified Left or Right Hand. Standard control enclosure location matches motor/drive position.
- Provide sufficient clearance to permit access to controls and comply with applicable codes and ordinances.
- 4. See drawing BCS-KBOD-ACFR0 for filter rack details.
- Base rail is optional on the base unit. See drawing BCS-KBOD-ACEB0. Base rails must be used with mixing box.
- 6. See coil connection detail drawings for coil connection sizes and locations.

## SIDE VIEW

| DIMENSIONS |                              |                     |                     |                     |                    |                      |                    |                     |                     |                     |                     |
|------------|------------------------------|---------------------|---------------------|---------------------|--------------------|----------------------|--------------------|---------------------|---------------------|---------------------|---------------------|
| UNIT SIZE  | FAN SIZE                     | L                   | w                   | н                   | С                  | D                    | E                  | F                   | G                   | J                   | K                   |
| 08         | <b>9 x 6</b><br>[229 x 152]  | <b>40</b><br>[1016] | <b>30</b><br>[762]  | <b>21</b><br>[533]  | <b>16</b> [406]    | <b>20</b><br>[508]   | <b>5</b><br>[127]  | <b>10 3/8</b> [264] | <b>8 3/8</b> [213]  | <b>10 7/8</b> [276] | <b>7</b><br>[178]   |
| 12         | <b>9 x 6</b><br>[229 x 152]  | <b>40</b><br>[1016] | <b>36</b><br>[914]  | <b>21</b><br>[533]  | <b>16</b> [406]    | <b>25</b><br>[635]   | <b>5 1/2</b> [140] | <b>10 3/8</b> [264] | <b>8 3/8</b> [213]  | <b>13 7/8</b> [352] | <b>7</b><br>[178]   |
| 16         | <b>10 x 8</b> [254 x 203]    | <b>40</b> [1016]    | <b>44</b><br>[1118] | <b>21</b><br>[533]  | <b>16</b> [406]    | <b>39 1/2</b> [1003] | <b>2 1/4</b> [57]  | <b>11 1/2</b> [292] | <b>10 5/8</b> [270] | <b>16 5/8</b> [422] | <b>8</b><br>[203]   |
| 20         | <b>10 x 8</b><br>[254 x 203] | <b>40</b><br>[1016] | <b>50</b> [1270]    | <b>22 1/2</b> [572] | <b>16</b> [406]    | <b>44 1/2</b> [1130] | <b>2 3/4</b> [70]  | <b>11 1/2</b> [292] | <b>10 5/8</b> [270] | <b>19 5/8</b> [498] | <b>8</b><br>[203]   |
| 30         | <b>10 x 8</b> [254 x 203]    | <b>46</b> [1168]    | <b>59</b> [1499]    | <b>30</b><br>[762]  | <b>25</b><br>[635] | <b>51</b> [1295]     | <b>4</b><br>[102]  | <b>11 1/2</b> [292] | <b>10 5/8</b> [270] | <b>24 1/4</b> [616] | <b>10 1/4</b> [260] |
| 40         | <b>10 x 8</b> [254 x 203]    | <b>46</b> [1168]    | <b>68</b><br>[1727] | <b>30</b><br>[762]  | <b>25</b><br>[635] | <b>59</b> [1499]     | <b>4 1/2</b> [114] | <b>11 1/2</b> [292] | <b>10 5/8</b> [270] | <b>28 5/8</b> [727] | <b>10 1/4</b> [260] |