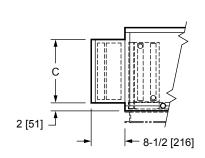

## **NOTES:**

- All dimensions in Inches [millimeters]. All dimensions ±1/4" [6mm]. Metric values are soft conversion.
- Right hand unit shown, Left hand unit opposite. Motor/drive location may be specified Left or Right Hand. Standard control enclosure location matches motor/drive position.
- Provide sufficient clearance to permit access to controls and comply with applicable codes and ordinances.
- 4. See drawing BCS-KBOD-ACFR0 for filter rack details.
- Base rail is optional on the base unit. See drawing BCS-KBOD-ACEB0. Base rails must be used with mixing box.
- 6. See coil connection detail drawings for coil connection sizes and locations.

## SIDE VIEW

| DIMENSIONS |                              |                     |                     |                     |                    |                      |                    |                     |                     |                     |                     |
|------------|------------------------------|---------------------|---------------------|---------------------|--------------------|----------------------|--------------------|---------------------|---------------------|---------------------|---------------------|
| UNIT SIZE  | FAN SIZE                     | L                   | w                   | н                   | С                  | D                    | E                  | F                   | G                   | J                   | K                   |
| 08         | <b>9 x 6</b><br>[229 x 152]  | <b>40</b><br>[1016] | <b>30</b><br>[762]  | <b>21</b><br>[533]  | <b>16</b> [406]    | <b>20</b><br>[508]   | <b>5</b><br>[127]  | <b>10 3/8</b> [264] | <b>8 3/8</b> [213]  | <b>10 7/8</b> [276] | <b>7</b><br>[178]   |
| 12         | <b>9 x 6</b><br>[229 x 152]  | <b>40</b><br>[1016] | <b>36</b><br>[914]  | <b>21</b><br>[533]  | <b>16</b> [406]    | <b>25</b><br>[635]   | <b>5 1/2</b> [140] | <b>10 3/8</b> [264] | <b>8 3/8</b> [213]  | <b>13 7/8</b> [352] | <b>7</b><br>[178]   |
| 16         | <b>10 x 8</b> [254 x 203]    | <b>40</b> [1016]    | <b>44</b><br>[1118] | <b>21</b><br>[533]  | <b>16</b> [406]    | <b>39 1/2</b> [1003] | <b>2 1/4</b> [57]  | <b>11 1/2</b> [292] | <b>10 5/8</b> [270] | <b>16 5/8</b> [422] | <b>8</b><br>[203]   |
| 20         | <b>10 x 8</b><br>[254 x 203] | <b>40</b><br>[1016] | <b>50</b> [1270]    | <b>22 1/2</b> [572] | <b>16</b> [406]    | <b>44 1/2</b> [1130] | <b>2 3/4</b> [70]  | <b>11 1/2</b> [292] | <b>10 5/8</b> [270] | <b>19 5/8</b> [498] | <b>8</b><br>[203]   |
| 30         | <b>10 x 8</b> [254 x 203]    | <b>46</b> [1168]    | <b>59</b> [1499]    | <b>30</b><br>[762]  | <b>25</b><br>[635] | <b>51</b> [1295]     | <b>4</b><br>[102]  | <b>11 1/2</b> [292] | <b>10 5/8</b> [270] | <b>24 1/4</b> [616] | <b>10 1/4</b> [260] |
| 40         | <b>10 x 8</b> [254 x 203]    | <b>46</b> [1168]    | <b>68</b><br>[1727] | <b>30</b><br>[762]  | <b>25</b><br>[635] | <b>59</b> [1499]     | <b>4 1/2</b> [114] | <b>11 1/2</b> [292] | <b>10 5/8</b> [270] | <b>28 5/8</b> [727] | <b>10 1/4</b> [260] |