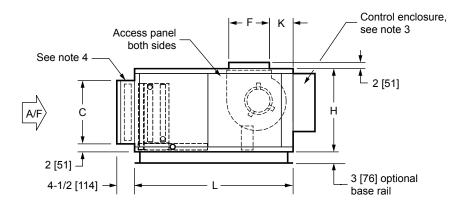

## **NOTES:**

- All dimensions in Inches [millimeters]. All dimensions ±1/4" [6mm]. Metric values are soft conversion.
- Right hand unit shown, Left hand unit opposite. Motor/drive location may be specified Left or Right Hand. Standard control enclosure location matches motor/drive position.
- Provide sufficient clearance to permit access to controls and comply with applicable codes and ordinances.
- 4. See drawing BCS-KBOD-ACFR0 for filter rack details.
- Base rail is optional on the base unit. See drawing BCS-KBOD-ACEB0. Base rails must be used with mixing box.
- 6. See coil connection detail drawings for coil connection sizes and locations.

## SIDE VIEW

| DIMENSIONS |                              |                     |                     |                     |                    |                      |                    |                     |                     |                     |                     |
|------------|------------------------------|---------------------|---------------------|---------------------|--------------------|----------------------|--------------------|---------------------|---------------------|---------------------|---------------------|
| UNIT SIZE  | FAN SIZE                     | L                   | w                   | н                   | С                  | D                    | E                  | F                   | G                   | J                   | K                   |
| 08         | <b>9 x 6</b><br>[229 x 152]  | <b>40</b><br>[1016] | <b>30</b><br>[762]  | <b>21</b><br>[533]  | <b>16</b> [406]    | <b>20</b><br>[508]   | <b>5</b><br>[127]  | <b>10 3/8</b> [264] | <b>8 3/8</b> [213]  | <b>10 7/8</b> [276] | <b>7</b><br>[178]   |
| 12         | <b>9 x 6</b><br>[229 x 152]  | <b>40</b><br>[1016] | <b>36</b><br>[914]  | <b>21</b><br>[533]  | <b>16</b> [406]    | <b>25</b><br>[635]   | <b>5 1/2</b> [140] | <b>10 3/8</b> [264] | <b>8 3/8</b> [213]  | <b>13 7/8</b> [352] | <b>7</b><br>[178]   |
| 16         | <b>10 x 8</b> [254 x 203]    | <b>40</b> [1016]    | <b>44</b><br>[1118] | <b>21</b><br>[533]  | <b>16</b> [406]    | <b>39 1/2</b> [1003] | <b>2 1/4</b> [57]  | <b>11 1/2</b> [292] | <b>10 5/8</b> [270] | <b>16 5/8</b> [422] | <b>8</b><br>[203]   |
| 20         | <b>10 x 8</b><br>[254 x 203] | <b>40</b><br>[1016] | <b>50</b> [1270]    | <b>22 1/2</b> [572] | <b>16</b> [406]    | <b>44 1/2</b> [1130] | <b>2 3/4</b> [70]  | <b>11 1/2</b> [292] | <b>10 5/8</b> [270] | <b>19 5/8</b> [498] | <b>8</b><br>[203]   |
| 30         | <b>10 x 8</b> [254 x 203]    | <b>46</b> [1168]    | <b>59</b> [1499]    | <b>30</b><br>[762]  | <b>25</b><br>[635] | <b>51</b> [1295]     | <b>4</b><br>[102]  | <b>11 1/2</b> [292] | <b>10 5/8</b> [270] | <b>24 1/4</b> [616] | <b>10 1/4</b> [260] |
| 40         | <b>10 x 8</b> [254 x 203]    | <b>46</b> [1168]    | <b>68</b><br>[1727] | <b>30</b><br>[762]  | <b>25</b><br>[635] | <b>59</b> [1499]     | <b>4 1/2</b> [114] | <b>11 1/2</b> [292] | <b>10 5/8</b> [270] | <b>28 5/8</b> [727] | <b>10 1/4</b> [260] |