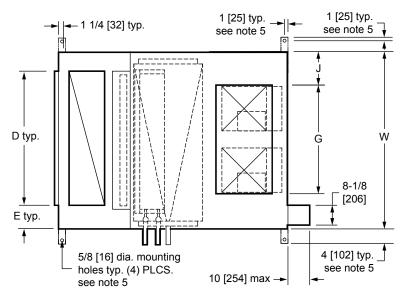

## NOTES:

- All dimensions are in Inches [millimeters]. All dimensions are ±1/4" [6mm]. Metric values are soft conversion.
- Right hand unit shown, Left hand unit opposite. Motor/ drive location may be specified Left or Right Hand. Standard control enclosure location matches motor/ drive position.
- Provide sufficient clearance to permit access to controls and comply with applicable codes and ordinances.
- 4. See drawing BCS-KBOD-ACFR0 for filter rack details.
- Base rail is optional on the base unit. See drawing BCS-KBOD-ACEB0. Base rails must be used with mixing box.
- 6. See coil connection detail drawings for coil connection sizes and locations.

**TOP VIEW** 

| DIMENSIONS |                           |                  |                  |                    |                  |                    |                    |                  |                   |                    |                     |                     |
|------------|---------------------------|------------------|------------------|--------------------|------------------|--------------------|--------------------|------------------|-------------------|--------------------|---------------------|---------------------|
| UNIT SIZE  | FAN SIZE                  | L                | w                | Н                  | A                | В                  | С                  | D                | E                 | F                  | G                   | J                   |
| 30         | <b>10 x 8</b> [254 x 203] | <b>67</b> [1702] | <b>59</b> [1499] | <b>30</b><br>[762] | <b>46</b> [1168] | <b>21</b><br>[533] | <b>12</b><br>[305] | <b>45</b> [1143] | <b>7</b><br>[178] | <b>18</b><br>[457] | <b>36 1/2</b> [927] | <b>11 1/4</b> [286] |
| 40         | <b>10 x 8</b> [254 x 203] | <b>70</b> [1778] | <b>68</b> [1727] | <b>30</b> [762]    | <b>46</b> [1168] | <b>24</b><br>[610] | <b>15</b> [381]    | <b>48</b> [1219] | <b>10</b> [254]   | <b>18</b> [457]    | <b>36 1/2</b> [927] | <b>15 3/4</b> [400] |