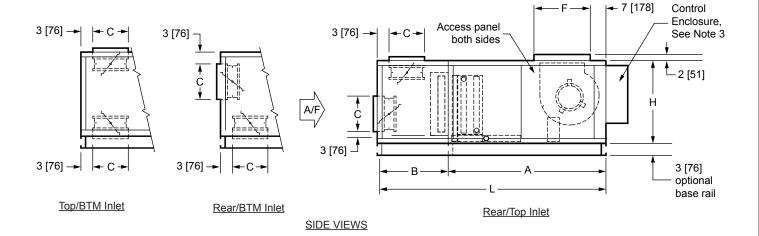

## NOTES:

- All dimensions are in Inches [millimeters]. All dimensions are ±1/4" [6mm]. Metric values are soft conversion.
- Right hand unit shown, Left hand unit opposite. Motor/ drive location may be specified Left or Right Hand. Standard control enclosure location matches motor/ drive position.
- Provide sufficient clearance to permit access to controls and comply with applicable codes and ordinances.
- 4. See drawing BCS-KBOD-ACFR0 for filter rack details.
- Base rail is optional on the base unit. See drawing BCS-KBOD-ACEB0. Base rails must be used with mixing box.
- 6. See coil connection detail drawings for coil connection sizes and locations.

**TOP VIEW** 

| DIMENSIONS |                           |                  |                  |                    |                  |                    |                    |                  |                   |                    |                     |                     |
|------------|---------------------------|------------------|------------------|--------------------|------------------|--------------------|--------------------|------------------|-------------------|--------------------|---------------------|---------------------|
| UNIT SIZE  | FAN SIZE                  | L                | w                | Н                  | A                | В                  | С                  | D                | E                 | F                  | G                   | J                   |
| 30         | <b>10 x 8</b> [254 x 203] | <b>67</b> [1702] | <b>59</b> [1499] | <b>30</b><br>[762] | <b>46</b> [1168] | <b>21</b><br>[533] | <b>12</b><br>[305] | <b>45</b> [1143] | <b>7</b><br>[178] | <b>18</b><br>[457] | <b>36 1/2</b> [927] | <b>11 1/4</b> [286] |
| 40         | <b>10 x 8</b> [254 x 203] | <b>70</b> [1778] | <b>68</b> [1727] | <b>30</b> [762]    | <b>46</b> [1168] | <b>24</b><br>[610] | <b>15</b> [381]    | <b>48</b> [1219] | <b>10</b> [254]   | <b>18</b> [457]    | <b>36 1/2</b> [927] | <b>15 3/4</b> [400] |