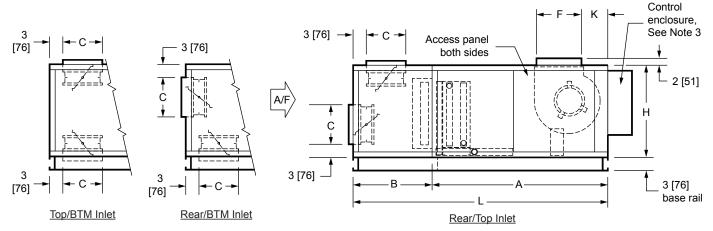

## **NOTES:**

- All dimensions are in Inches [millimeters]. All dimensions are ±1/4" [6mm]. Metric values are soft conversion.
- Right hand unit shown, Left hand unit opposite. Motor/drive location may be specified Left or Right Hand. Standard control enclosure location matches motor/drive position.
- Provide sufficient clearance to permit access to controls and comply with applicable codes and ordinances.
- 4. See drawing BCS-KBOD-ACFR0 for filter rack details.
- 5. Outside and return air damper linkage is optional.
- 6. See coil connection detail drawings for coil connection sizes and locations.
- 7. High efficiency filter rack not available with mixing

**TOP VIEW** 

SIDE VIEW

| DIMENSIONS |                             |                     |                     |                     |                  |                    |                    |                     |                    |                     |                     |                     |                     |
|------------|-----------------------------|---------------------|---------------------|---------------------|------------------|--------------------|--------------------|---------------------|--------------------|---------------------|---------------------|---------------------|---------------------|
| UNIT SIZE  | FAN SIZE                    | L                   | w                   | н                   | Α                | В                  | С                  | D                   | E                  | F                   | G                   | J                   | к                   |
| 08         | <b>9 x 6</b> [229 x 152]    | <b>58</b> [1473]    | <b>30</b><br>[762]  | <b>21</b><br>[533]  | <b>40</b> [1016] | <b>18</b><br>[457] | <b>9</b><br>[229]  | <b>18</b> [457]     | <b>6</b><br>[152]  | <b>10 3/8</b> [264] | <b>8 3/8</b> [213]  | <b>10 7/8</b> [276] | <b>7</b><br>[178]   |
| 12         | <b>9 x 6</b><br>[229 x 152] | <b>58</b> [1473]    | <b>36</b><br>[914]  | <b>21</b><br>[533]  | <b>40</b> [1016] | <b>18</b><br>[457] | <b>9</b><br>[229]  | <b>24</b> [610]     | <b>5 1/2</b> [140] | <b>10 3/8</b> [264] | <b>8 3/8</b> [213]  | <b>13 7/8</b> [352] | <b>7</b><br>[178]   |
| 16         | <b>10 x 8</b> [254 x 203]   | <b>58</b> [1473]    | <b>44</b><br>[1118] | <b>21</b> [533]     | <b>40</b> [1016] | <b>18</b><br>[457] | <b>9</b><br>[229]  | <b>30</b> [762]     | <b>7</b><br>[178]  | <b>11 1/2</b> [292] | <b>10 5/8</b> [270] | <b>16 5/8</b> [422] | <b>8</b> [203]      |
| 20         | <b>10 x 8</b> [254 x 203]   | <b>61</b> [1549]    | <b>50</b> [1270]    | <b>22 1/2</b> [572] | <b>40</b> [1016] | <b>21</b><br>[533] | <b>12</b> [305]    | <b>36</b> [914]     | <b>7</b><br>[178]  | <b>11 1/2</b> [292] | <b>10 5/8</b> [270] | <b>19 5/8</b> [498] | <b>8</b> [203]      |
| 30         | <b>10 x 8</b> [254 x 203]   | <b>67</b> [1702]    | <b>50</b> [1270]    | <b>30</b><br>[762]  | <b>46</b> [1168] | <b>21</b><br>[533] | <b>12</b> [305]    | <b>45</b> [1143]    | <b>7</b><br>[178]  | <b>11 1/2</b> [292] | <b>10 5/8</b> [270] | <b>24 1/4</b> [616] | <b>10 1/4</b> [260] |
| 40         | <b>10 x 8</b> [254 x 203]   | <b>70</b><br>[1778] | <b>68</b><br>[1727] | <b>30</b><br>[762]  | <b>46</b> [1168] | <b>24</b><br>[610] | <b>15</b><br>[381] | <b>48</b><br>[1219] | <b>10</b> [254]    | <b>11 1/2</b> [292] | <b>10 5/8</b> [270] | <b>28 5/8</b> [727] | <b>10 1/4</b> [260] |