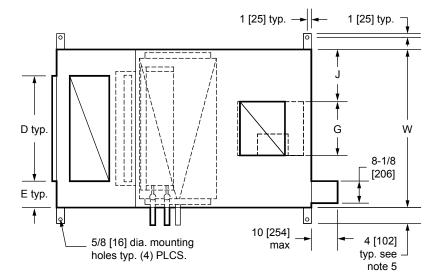

## **NOTES:**

- All dimensions are in Inches [millimeters]. All dimensions are ±1/4" [6mm]. Metric values are soft conversion.
- Right hand unit shown, Left hand unit opposite. Motor/drive location may be specified Left or Right Hand. Standard control enclosure location matches motor/drive position.
- Provide sufficient clearance to permit access to controls and comply with applicable codes and ordinances.
- 4. See drawing BCS-KBOD-ACFR0 for filter rack details.
- 5. Outside and return air damper linkage is optional.
- 6. See coil connection detail drawings for coil connection sizes and locations.
- 7. High efficiency filter rack not available with mixing

**TOP VIEW** 

SIDE VIEW

| DIMENSIONS |                             |                     |                     |                     |                  |                    |                    |                     |                    |                     |                     |                     |                     |
|------------|-----------------------------|---------------------|---------------------|---------------------|------------------|--------------------|--------------------|---------------------|--------------------|---------------------|---------------------|---------------------|---------------------|
| UNIT SIZE  | FAN SIZE                    | L                   | w                   | н                   | Α                | В                  | С                  | D                   | E                  | F                   | G                   | J                   | к                   |
| 08         | <b>9 x 6</b> [229 x 152]    | <b>58</b> [1473]    | <b>30</b><br>[762]  | <b>21</b><br>[533]  | <b>40</b> [1016] | <b>18</b><br>[457] | <b>9</b><br>[229]  | <b>18</b> [457]     | <b>6</b><br>[152]  | <b>10 3/8</b> [264] | <b>8 3/8</b> [213]  | <b>10 7/8</b> [276] | <b>7</b><br>[178]   |
| 12         | <b>9 x 6</b><br>[229 x 152] | <b>58</b> [1473]    | <b>36</b><br>[914]  | <b>21</b><br>[533]  | <b>40</b> [1016] | <b>18</b><br>[457] | <b>9</b><br>[229]  | <b>24</b> [610]     | <b>5 1/2</b> [140] | <b>10 3/8</b> [264] | <b>8 3/8</b> [213]  | <b>13 7/8</b> [352] | <b>7</b><br>[178]   |
| 16         | <b>10 x 8</b> [254 x 203]   | <b>58</b> [1473]    | <b>44</b><br>[1118] | <b>21</b> [533]     | <b>40</b> [1016] | <b>18</b><br>[457] | <b>9</b><br>[229]  | <b>30</b> [762]     | <b>7</b><br>[178]  | <b>11 1/2</b> [292] | <b>10 5/8</b> [270] | <b>16 5/8</b> [422] | <b>8</b> [203]      |
| 20         | <b>10 x 8</b> [254 x 203]   | <b>61</b> [1549]    | <b>50</b> [1270]    | <b>22 1/2</b> [572] | <b>40</b> [1016] | <b>21</b><br>[533] | <b>12</b> [305]    | <b>36</b> [914]     | <b>7</b><br>[178]  | <b>11 1/2</b> [292] | <b>10 5/8</b> [270] | <b>19 5/8</b> [498] | <b>8</b> [203]      |
| 30         | <b>10 x 8</b> [254 x 203]   | <b>67</b> [1702]    | <b>50</b> [1270]    | <b>30</b><br>[762]  | <b>46</b> [1168] | <b>21</b><br>[533] | <b>12</b> [305]    | <b>45</b> [1143]    | <b>7</b><br>[178]  | <b>11 1/2</b> [292] | <b>10 5/8</b> [270] | <b>24 1/4</b> [616] | <b>10 1/4</b> [260] |
| 40         | <b>10 x 8</b> [254 x 203]   | <b>70</b><br>[1778] | <b>68</b><br>[1727] | <b>30</b><br>[762]  | <b>46</b> [1168] | <b>24</b><br>[610] | <b>15</b><br>[381] | <b>48</b><br>[1219] | <b>10</b> [254]    | <b>11 1/2</b> [292] | <b>10 5/8</b> [270] | <b>28 5/8</b> [727] | <b>10 1/4</b> [260] |